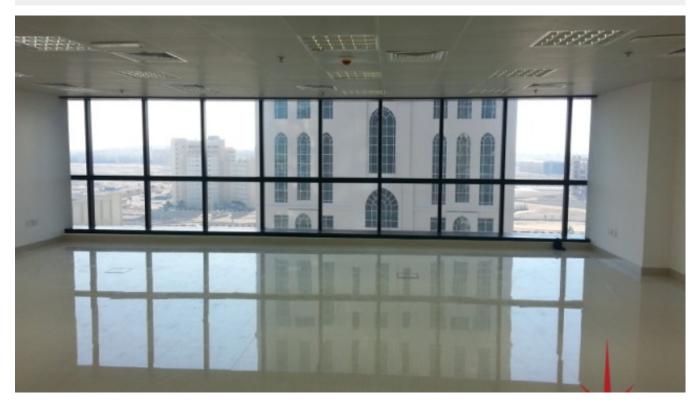

BUA 1,100on a Mid Floor. This exquisite fully fitted office has Sea and Sheikh Zayed Road view, and is equipped with private washroom and kitchenette

For detailed virtual tours of properties in Dubai, visit www.capellaproperties.ae

#### Unit features:

- BUA 1,100Sq Ft
- 1 allocated parking space
- Built-in Kitchenette
- Ceramic tiles
- False ceiling
- Light fittings
- Washroom