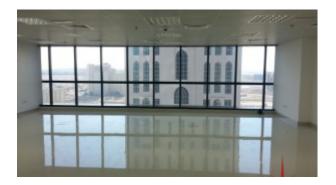

BUA 1,100on a Mid Floor. This exquisite fully fitted office has Sea and Sheikh Zayed Road view, and is equipped with private washroom and kitchenette

For detailed virtual tours of properties in Dubai, visit www.capellaproperties.ae

#### Unit features:

- BUA 1,100Sq Ft
- 1 allocated parking space
- Built-in Kitchenette
- Ceramic tiles
- False ceiling
- Light fittings
- Washroom