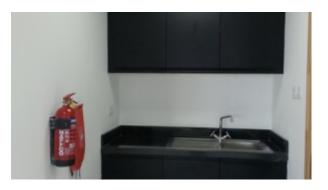

#### Unit features:

- BUA 1,100Sq Ft
- 1 allocated parking space
- Built-in Kitchenette
- Ceramic tiles
- False ceiling
- Light fittings
- Washroom