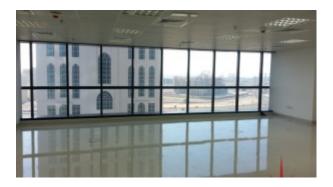

BUA 1,100on a Mid Floor. This exquisite fully fitted office has Sea and Sheikh Zayed Road view, and is equipped with private washroom and kitchenette

For detailed virtual tours of properties in Dubai, visit www.capellaproperties.ae

#### Unit features:

- BUA 1,100Sq Ft
- 1 allocated parking space
- Built-in Kitchenette
- Ceramic tiles
- False ceiling
- Light fittings
- Washroom