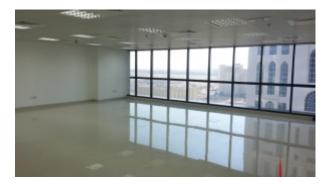

BUA 1,100on a Mid Floor. This exquisite fully fitted office has Sea and Sheikh Zayed Road view, and is equipped with private washroom and kitchenette

For detailed virtual tours of properties in Dubai, visit www.capellaproperties.ae

#### Unit features:

- BUA 1,100Sq Ft
- 1 allocated parking space
- Built-in Kitchenette
- Ceramic tiles
- False ceiling
- Light fittings
- Washroom