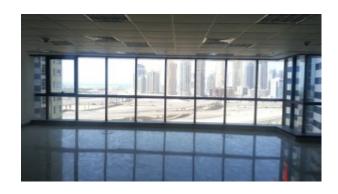

BUA 1,100on a Mid Floor. This exquisite fully fitted office has Lake Allure, Sea and Sheikh Zayed Road view, and is equipped with private washroom and kitchenette

For detailed virtual tours of properties in Dubai, visit www.capellaproperties.ae

### Unit features:

- BUA 1,100Sq Ft
- 1 allocated parking space
- Built-in Kitchenette
- Ceramic tiles
- False ceiling
- Light fittings