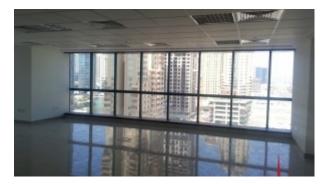

BUA 1,100on a Mid Floor. This exquisite fully fitted office has Lake Allure, Sea and Sheikh Zayed Road view, and is equipped with private washroom and kitchenette

For detailed virtual tours of properties in Dubai, visit www.capellaproperties.ae

### Unit features:

- BUA 1,100Sq Ft
- 1 allocated parking space
- Built-in Kitchenette
- Ceramic tiles
- False ceiling
- Light fittings