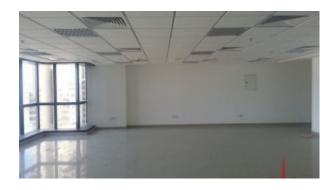

# JBC 4, JLT, Fully Fitted Office with Washroom and Kitchenette

Property is rented - ID: I-L-C-JLT-SZ-0414-03 - Jumeirah Business Centre Jumeirah Lake Towers - Office

| Bathrooms      | 1                                         |
|----------------|-------------------------------------------|
| Living Area    | 1100 sq ft                                |
| Parking        | 1                                         |
| Available From | 17-Apr-14                                 |
| Price/Area     | 90 sq ft                                  |
| Posting Date   | 17/04/2014                                |
| View           | Sea View, Lake Allure & Sheikh Zayed Road |

BUA 1,100on a Mid Floor. This exquisite fully fitted office has Lake Allure, Sea and Sheikh Zayed Road view, and is equipped with private washroom and kitchenette

For detailed virtual tours of properties in Dubai, visit www.capellaproperties.ae

### Unit features:

- BUA 1,100Sq Ft
- 1 allocated parking space
- Built-in Kitchenette
- Ceramic tiles
- False ceiling
- Light fittings