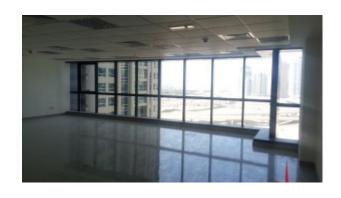

BUA 1,100on a Mid Floor. This exquisite fully fitted office has Lake Allure, Sea and Sheikh Zayed Road view, and is equipped with private washroom and kitchenette

For detailed virtual tours of properties in Dubai, visit www.capellaproperties.ae

### Unit features:

- BUA 1,100Sq Ft
- 1 allocated parking space
- Built-in Kitchenette
- Ceramic tiles
- False ceiling
- Light fittings