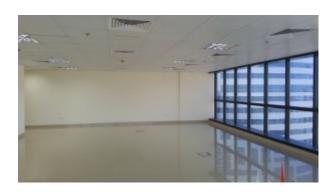

### Unit features:

- BUA 1,359Sq Ft
- 1 allocated parking space
- Built-in Kitchenette
- Ceramic tiles
- False ceiling
- Light fittings
- Washroom