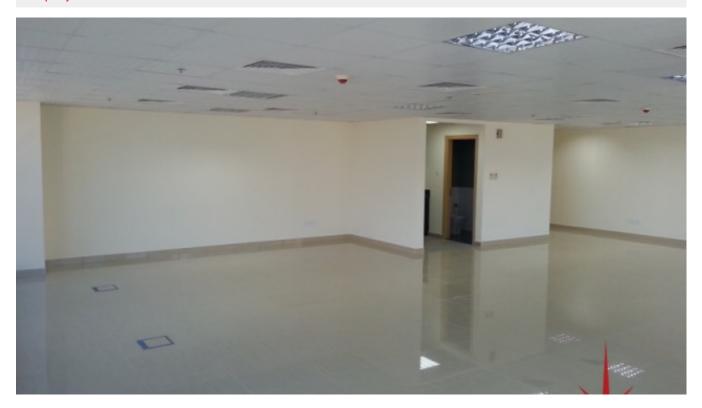

BUA 1,359on a Mid Floor. This exquisite fully fitted office has Sea and Sheikh Zayed Road view, and is equipped with private washroom and kitchenette

For detailed virtual tours of properties in Dubai, visit www.capellaproperties.ae

### Unit features:

- BUA 1,359Sq Ft
- 1 allocated parking space
- Built-in Kitchenette
- Ceramic tiles
- False ceiling
- Light fittings
- Washroom