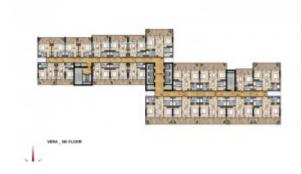

Vera Residences is strategically located in Business Bay, overlooking Dubai Canal and in proximity to prestigious Downtown Dubai District. It has easy access to Sheikh Zayed Road and Al Khail Road.

Business Bay is a central business district in Dubai, United Arab Emirates. The community features numerous skyscrapers located in an area where Dubai Creek is to be extended. Business Bay will eventually have upwards of 240 buildings, comprising commercial and residential developments. Business Bay will be a new 'city' within the city of Dubai and is being built as a commercial, residential and business cluster along a further extension of Dubai Creek extending from Ras Al Khor to Sheikh Zayed Road.