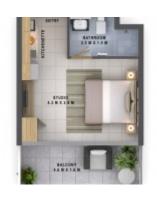

#### **Available Options:**

- 1. Studios ranging from 315Sq Ft: Prices starting from AED 499,000/-
- 2. 1 Bedroom Apartment ranging from 474Sq Ft: Prices starting from

AED 700,000/-

3. 2 Bedrooms Apartment ranging from 901Sq Ft: Prices starting from AED 1,200,000/-Anticipated Completion Date is Q4 2020

#### **Unit Features:**

- BUA 315Sq Ft
- Balcony
- Ceramic Tiles
- Light fittings
- Parking 01