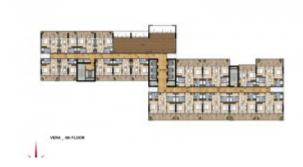

Vera Residences is strategically located in Business Bay, overlooking Dubai Canal and in proximity to prestigious Downtown Dubai District. It has easy access to Sheikh Zayed Road and Al Khail Road.

Business Bay is a central business district in Dubai, United Arab Emirates. The community features numerous skyscrapers located in an area where Dubai Creek is to be extended. Business Bay will eventually have upwards of 240 buildings, comprising commercial and residential developments. Business Bay will be a new 'city' within the city of Dubai and is being built as a commercial, residential and business cluster along a further extension of Dubai Creek extending from Ras Al Khor to Sheikh Zayed Road.