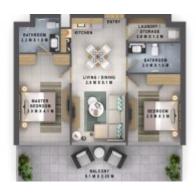

#### **Unit Features:**

- BUA 315Sq Ft
- Balcony
- Ceramic Tiles
- Light fittings
- Parking 01

#### **Available Options:**

- 1. Studios ranging from 315Sq Ft: Prices starting from AED 499,000/-
- 2. 1 Bedroom Apartment ranging from 474Sq Ft: Prices starting from

AED 700,000/-

3. 2 Bedrooms Apartment ranging from 901Sq Ft: Prices starting from AED 1,200,000/-Anticipated Completion Date is Q4 2020