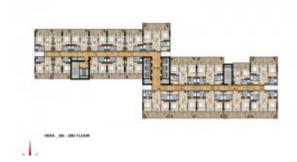

Vera Residences is strategically located in Business Bay, overlooking Dubai Canal and in proximity to prestigious Downtown Dubai District. It has easy access to Sheikh Zayed Road and Al Khail Road.

Business Bay is a central business district in Dubai, United Arab Emirates. The community features numerous skyscrapers located in an area where Dubai Creek is to be extended. Business Bay will eventually have upwards of 240 buildings, comprising commercial and residential developments. Business Bay will be a new 'city' within the city of Dubai and is being built as a commercial, residential and business cluster along a further extension of Dubai Creek extending from Ras Al Khor to Sheikh Zayed Road.