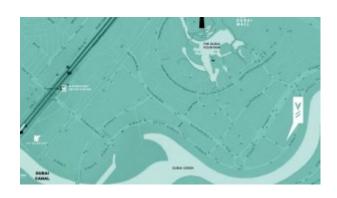

Vera Residences is strategically located in Business Bay, overlooking Dubai Canal and in proximity to prestigious Downtown Dubai District. It has easy access to Sheikh Zayed Road and Al Khail Road.

Business Bay is a central business district in Dubai, United Arab Emirates. The community features numerous skyscrapers located in an area where Dubai Creek is to be extended. Business Bay will eventually have upwards of 240 buildings, comprising commercial and residential developments. Business Bay will be a new 'city' within the city of Dubai and is being built as a commercial, residential and business cluster along a further extension of Dubai Creek extending from Ras Al Khor to Sheikh Zayed Road.