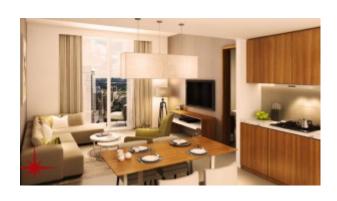

ED 700,000/-

3. 2 Bedrooms Apartment ranging from 901Sq Ft: Prices starting from AED 1,200,000/-Anticipated Completion Date is Q4 2020

#### **Payment Plan:**

- Deposit 20% + DLD 4% = AED 119,760/-
- 1% Every Month for 35 Months = AED 4,990/-
- 45% on Completion = AED 224,550/-
- Anticipated Completion Date is Q4 2020

#### **Unit Features:**

- BUA 315Sq Ft
- Balcony
- Ceramic Tiles
- Light fittings
- Parking 01

#### **Community Features:**

- 24/7 security
- Beautiful atrium lobby/Concierge Service
- Central A/C
- Firefighting system
- Gymnasium
- Lease management
- · Licensed restaurants
- Maintenance
- Property Management
- Visitor Parking
- Swimming Pool

Please call us for exclusive viewing 056-2054400/04-3518133 Permit No. 18285

### **Property Gallery**



























## **Property URL**



https://capellaproperties.ae/property/investment-overlooking-dubai-canal-10-roi-1-payment-plan-sr-bsb-cp-1017-01/2019.