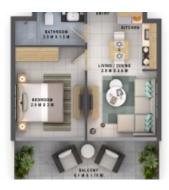

# Investment Overlooking Dubai Canal, 10% ROI, 1% Payment Plan

AED 499,000 - ID: SR-BSB-CP-1017-01 - Business Bay Business Bay - Apartment

| Bedrooms       | 1                          |
|----------------|----------------------------|
| Bathrooms      | 1                          |
| Plot Size      | 315 sq ft                  |
| Living Area    | 315 sq ft                  |
| Terrace        | 1 sq ft                    |
| Parking        | 1                          |
| Built in       | November 2020              |
| Available From | 5 November 2017            |
| Ensuite        | 1                          |
| Furnished      | White Goods                |
| Price/Area     | 1584 sq ft                 |
| Posting Date   | 05/11/2017                 |
| View           | Dubai Canal / Business Bay |

#### **Unit Features:**

- BUA 315Sq Ft
- Balcony
- Ceramic Tiles
- Light fittings
- Parking 01