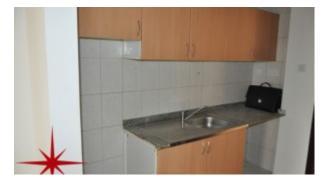

#### Unit features:

- BUA 484Sq Ft
- · Built-in Wardrobes
- Ceramic Tiles
- Light fittings