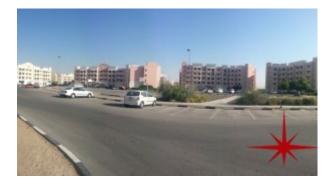

International City is located in the Al Warsan region of Dubai, which is along the Dubai-Hatta road and between Interchange 5 and 6 of Emirates Road,

opposite to the Dubai Central Fruit and Vegetable Market. It is located 9 kilometers (5.4 miles) from the Dubai International Airport, which is around a 15-20 minute drive from the center of the city. It will comprise of 6 key areas, including The Central District, Dubai Design Centre, The Dragon Mart, The Residential District, Lakes District and the Forbidden City