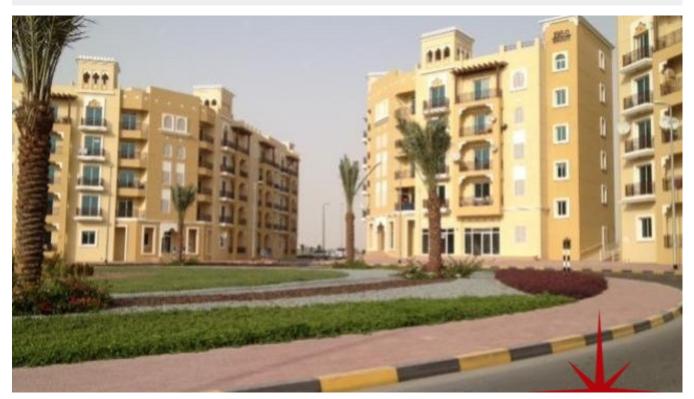

## BUA 484Sq Ft, Studio for rent in China cluster in 4 cheques, International city

Spread over an enormous 800-hectare plot, International City offers wide range of business activities, retail opportunities and tourist attractions that goes hand-in-hand with the residential features.

International City is a country themed architecture of residences, business opportunity, and tourist attractions. It will cover 800 hectares (8 million square meters) and its geometry was inspired by the intricately patterened traditional carpets of the Middle East. Once completed, the project will contain studio, one and two bedroom apartment units and accommodate over 60 thousand residents.

International City is located in the Al Warsan region of Dubai, which is along the Dubai-Hatta road and between Interchange 5 and 6 of Emirates Road,

opposite to the Dubai Central Fruit and Vegetable Market. It is located 9 kilometers (5.4 miles) from the Dubai International Airport, which is around a 15-20 minute drive from the center of the city. It will comprise of 6 key areas, including The Central District, Dubai Design Centre, The Dragon Mart, The Residential District, Lakes District and the Forbidden City