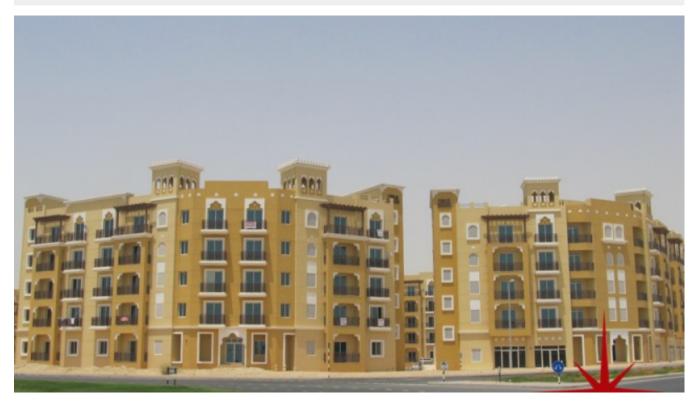

#### BUA 893Sq Ft, Fitted offices in Morocco cluster in 4 cheques, International city

Spread over an enormous 800-hectare plot, International City offers wide range of business activities, retail opportunities and tourist attractions that goes hand-in-hand with the residential features.

International City is a country themed architecture of residences, business opportunity, and tourist attractions. It will cover 800 hectares (8 million square meters) and its geometry was inspired by the intricately patterned traditional carpets of the Middle East. Once completed, the project will contain studio, one and two

bedroom apartment units and accommodate over 60 thousand residents.

International City is located in the Al Warsan region of Dubai, which is along the Dubai-Hatta road and between Interchange 5 and 6 of Emirates Road, opposite to the Dubai Central Fruit and Vegetable Market. It is located 9 kilometers (5.4 miles) from the Dubai International Airport, which is around a 15-20 minute drive from the center of the city. It will comprise of 6 key areas, including The Central District, Dubai Design Centre, The Dragon Mart, The Residential District, Lakes District and the Forbidden City