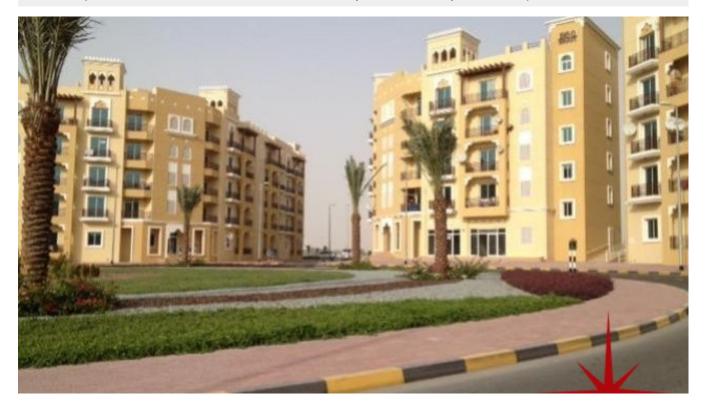

### BUA 1,043Sq Ft, Fitted offices in France cluster in 4 cheques, International city

Spread over an enormous 800-hectare plot, International City offers wide range of business activities, retail opportunities and tourist attractions that goes hand-in-hand with the residential features.

International City is a country themed architecture of residences, business opportunity, and tourist attractions. It will cover 800 hectares (8 million square meters) and its geometry was inspired by the intricately patterned traditional carpets of the Middle East. Once completed, the project will contain studio, one and two bedroom apartment units and accommodate over 60 thousand residents.

International City is located in the Al Warsan region of Dubai, which is along the Dubai-Hatta road and between Interchange 5 and 6 of Emirates Road, opposite to the Dubai Central Fruit and Vegetable Market. It is located 9 kilometers (5.4 miles) from the Dubai International Airport, which is around a 15-20 minute drive from the center of the city. It will comprise of 6 key areas, including The Central District, Dubai Design Centre, The Dragon Mart, The Residential District, Lakes District and the Forbidden City