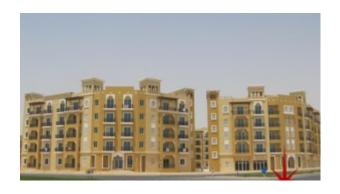

egion of Dubai, which is along the Dubai-Hatta road and between Interchange 5 and 6 of Emirates Road, opposite to the Dubai Central Fruit and Vegetable Market. It is located 9 kilometers (5.4 miles) from the Dubai International Airport, which is around a 15-20 minute drive from the center of the city. It will comprise of 6 key areas, including The Central District, Dubai Design Centre, The Dragon Mart, The Residential District, Lakes District and the Forbidden City

#### Unit features:

- BUA 721Sq Feet
- Fitted office
- Pantry
- Parking
- Toilet

#### Community features:

• 24/7 security

- Central A/C
- Firefighting system
- Maintenance
- Prayers services
- Visitors parking

Please call us for exclusive viewing 056-2054400/04-3518133
Permit No. 4742

## **Property Gallery**



















## **Property URL**



https://capellaproperties.ae/property/international-city-fitted-offices-in-china-cluster-in-4-cheques-i-l-c-inc-of-0115-04/