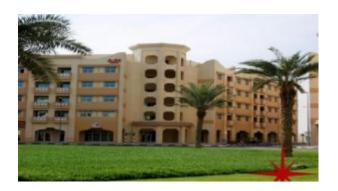

region of Dubai, which is along the Dubai-Hatta road and between Interchange 5 and 6 of Emirates Road, opposite to the Dubai Central Fruit and Vegetable Market. It is located 9 kilometers (5.4 miles) from the Dubai International Airport, which is around a 15-20 minute drive from the center of the city. It will comprise of 6 key areas, including The Central District, Dubai Design Centre, The Dragon Mart, The Residential District, Lakes District and the Forbidden City

#### Unit features:

- BUA 721Sq Feet
- Fitted office
- Pantry
- Parking
- Toilet

#### Community features:

• 24/7 security

- Central A/C
- Firefighting system
- Maintenance
- Prayers services
- Visitors parking

Please call us for exclusive viewing 056-2054400/04-3518133
Permit No. 4742

## **Property Gallery**



















## **Property URL**



https://capellaproperties.ae/property/international-city-fitted-offices-in-china-cluster-in-4-cheques-i-l-c-inc-of-0115-04/