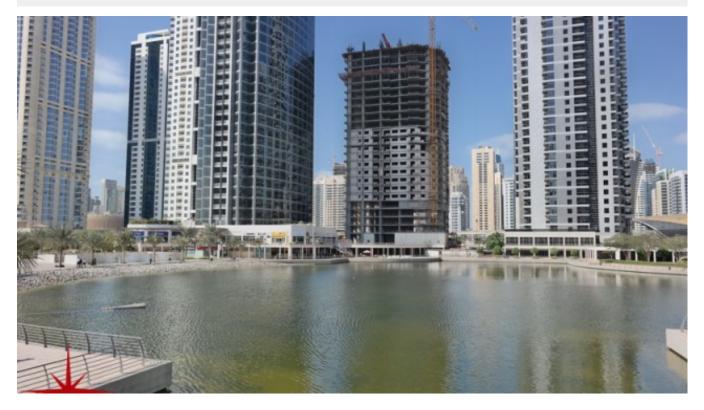

Jumeirah Business Centre 5 (JBC 5) is located at the entrance of the Community. This 39 story commercial tower is home to some of the most renowned local and international businesses.

Some of Dubai's most iconic landmarks, such as Burj Al Arab and Palm Jumeirah are in the vicinity. The views from JBC 5 include the Emirates Hills

residential community and world class golf courses such as the Montgomerie and Emirates.

JBC 5 has convenient access to the Sheikh Zayed road so you're in close proximity to other major business hubs such as Dubai Internet City and Dubai Media City. With Abu Dhabi only 40 minutes away.