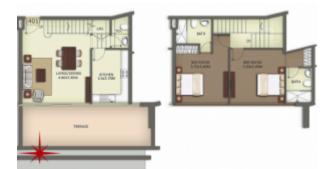

### **Unit Features:**

- BUA 1,420 Sq Ft
- Ceramic tiles
- 1 allocated parking space
- balcony
- Built in wardrobe
- · Laundry room
- Powder room

• Private garden