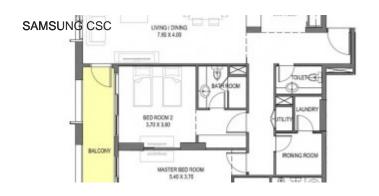

# **Culture Village, 2 BR With Canal View Mins Away From Jaddaf Metro**

AED 2,662,000 - ID: I-S-R-AJD-HK-0616-08 - Al Jaddaf Al Jaddaf - Apartment

| Bedrooms                  | 2                          |
|---------------------------|----------------------------|
| Bathrooms                 | 3                          |
| Plot Size                 | 1520 sq ft                 |
| Living Area               | 1381 sq ft                 |
| Parking                   | 1                          |
| Built in                  | March 2017                 |
|                           |                            |
| Available From            | 20-July-2016               |
| Available From Price/Area | 20-July-2016<br>1751 sq ft |
|                           |                            |

#### **Unit features:**

- BUA 1,381Sq Ft
- Balcony
- Built-in Wardrobes
- Ceramic Tiles
- Light fittings
- Laundry Room
- Ironing Room
- Store room
- Walk-in Closet