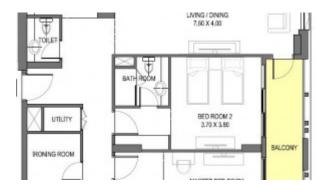

## 2 BR with Balcony and Stunning Canal View

AED 2,392,000 - ID: I-S-R-AJD-HK-0616-07 - Al Jaddaf Al Jaddaf - Apartment

**Bedrooms** 2 **Bathrooms** Plot Size 1406 sq ft Living Area 1322 sq ft Parking March 2017 Built in Available From 20-July-2016 Price/Area 1638 sq ft Posting Date 21/07/2016 View Canal View

#### **Unit features:**

- BUA 1,322Sq Ft
- Balcony
- Built-in Wardrobes
- Ceramic Tiles
- Light fittings
- Laundry Room
- Ironing Room
- Store room
- Walk-in Closet