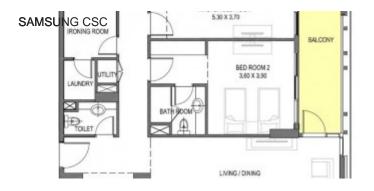

#### Unit features:

- BUA 1,335Sq Ft
- Balcony
- Built-in Wardrobes
- Ceramic Tiles
- Light fittings
- Laundry Room
- Ironing Room
- Store room
- Walk-in Closet

### **Property Gallery**

SAMSUNG CSC

SAMSUBAGASSICIG CSC

SAMSUBARAMSSICIG CSC

SAMSUBARAMISSIC IG CSC