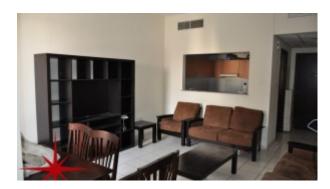

# Fully Furnished 1 BR Apt With Balcony For Rent In Italy Cluster

Property is rented - ID: I-L-R-INC-HK-0216-01 - International City International City - Apartment

| Bedrooms       | 1              |
|----------------|----------------|
| Bathrooms      | 2              |
| Plot Size      | 747 sq ft      |
| Living Area    | 747 sq ft      |
| Parking        | 1              |
| Available From | 11-Feb-2016    |
| Ensuite        | 1              |
| Half Bath      | 1              |
| Price/Area     | 60 sq ft       |
| Posting Date   | 11/02/2016     |
| View           | Community View |

# BUA 747 Sq Ft, Fully Furnished 1 BR Apt With Balcony For Rent In Italy Cluster

For detailed virtual tours of properties in Dubai, visit www.capellaproperties.ae capella properties, Redefining Real Estate in Dubai UAE

#### **Unit features:**

- BUA 747Sq Ft
- Balcony

- Built-in Wardrobes
- Ceramic Tiles
- Light fittings