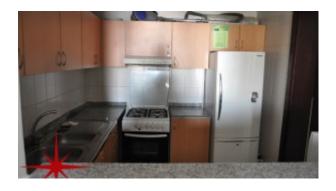

#### **Unit features:**

- BUA 747Sq Ft
- Balcony

- Built-in Wardrobes
- Ceramic Tiles
- Light fittings