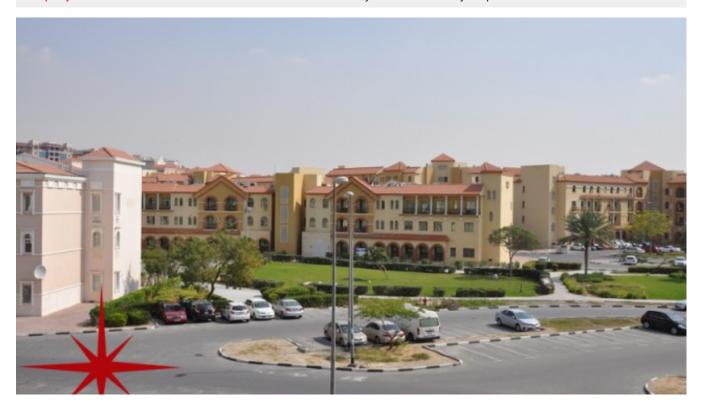

Spread over an enormous 800-hectare plot, International City offers wide range of business activities, retail opportunities and tourist attractions that goes hand-in-hand with the residential features.

International City is a country themed architecture of residences, business opportunity, and tourist attractions. It will cover 800 hectares (8 million square meters) and its geometry was inspired by the intricately patterened traditional carpets of the Middle East. Once completed, the project will contain studio, one and two bedroom apartment units and accommodate over 60 thousand residents.

International City is located in the Al Warsan region of Dubai, which is along the Dubai-Hatta road and between Interchange 5 and 6 of Emirates Road, opposite to

the Dubai Central Fruit and Vegetable Market. It is located 9 kilometers (5.4 miles) from the Dubai International Airport, which is around a 15-20 minute drive from the center of the city. It will comprise of 6 key areas, including The Central District, Dubai Design Centre, The Dragon Mart, The Residential District, Lakes District and the Forbidden City