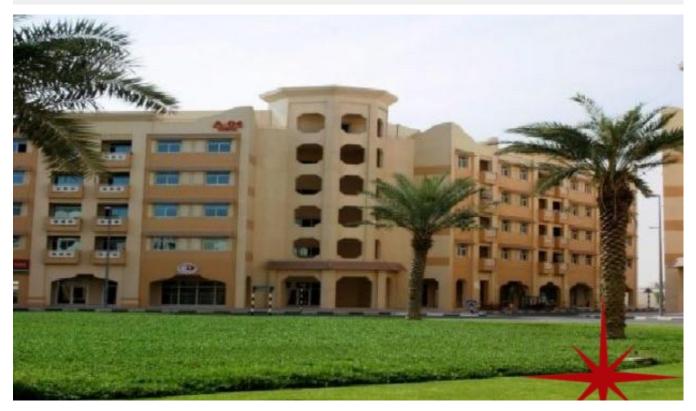

BUA 463Sq Ft, Fitted offices in Morocco cluster in 4 cheques, International city

Spread over an enormous 800-hectare plot, International City offers wide range of business activities, retail opportunities and tourist attractions that goes hand-in-hand with the residential features.

International City is a country themed architecture of residences, business opportunity, and tourist attractions. It will cover 800 hectares (8 million square meters) and its geometry was inspired by the intricately patterned traditional carpets of the Middle East. Once completed, the project will contain studio, one and two bedroom apartment units and accommodate over 60 thousand residents.