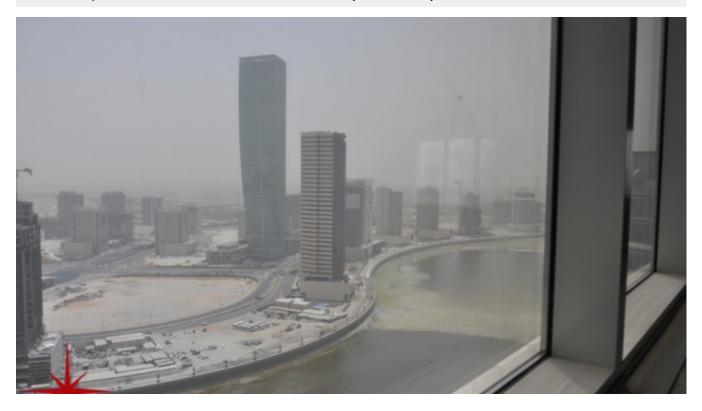

### **Spacious Shell and Core Office with Full Lake View**

AED 101,848 - ID: I-L-C-BSB-CP-0816-02 - Business Bay Business Bay - Office

| Bathrooms      | 1                            |
|----------------|------------------------------|
| Plot Size      | 1018 sq ft                   |
| Living Area    | 1018 sq ft                   |
| Parking        | 1                            |
| Available From | 13-Sep-2016                  |
| Price/Area     | 100 sq ft                    |
| Posting Date   | 13/09/2016                   |
| View           | Full Lake and Community View |

This commercial unit is conveniently located on the main road in the centre of Business Bay, Dubai. It has easy access to Sheikh Zayed Road, Al Khail Road and the Business Bay Metro Station

Business bay is a central business district in Dubai, United Arab Emirates. The district features numerous skyscrapers located in an area where Dubai Creek is to be extended. Business Bay will

eventually have upwards of 240 buildings, comprising commercial and residential developments. Business Bay will be a new 'city' within the city of Dubai and is being built as a commercial, residential and business cluster along a new extension of Dubai Creek extending from Ras Al Khor to Sheikh Zayed Road. It comprises office and residential towers set in landscaped gardens with a network of roads, pathways and canals. It is on its way to becoming the region's business capital as well as a freehold city.