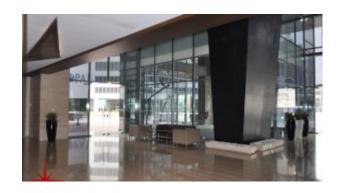

### **Spacious Shell and Core Office with Full Lake View**

AED 101,848 - ID: I-L-C-BSB-CP-0816-02 - Business Bay Business Bay - Office

| Bathrooms      | 1                            |
|----------------|------------------------------|
| Plot Size      | 1018 sq ft                   |
| Living Area    | 1018 sq ft                   |
| Parking        | 1                            |
| Available From | 13-Sep-2016                  |
| Price/Area     | 100 sq ft                    |
| Posting Date   | 13/09/2016                   |
| View           | Full Lake and Community View |

# BUA 1,018.48Sq Ft, Spacious Shell and Core Office with Full Lake View

For detailed virtual tours of properties in Dubai, visit www.capellaproperties.ae capella properties, Redefining Real Estate in Dubai UAE