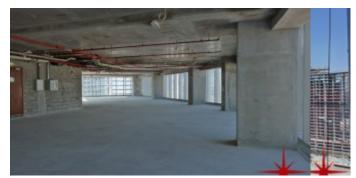

# Highest Floor in Oberoi Tower, Premium Shell and Core Commercial Space with Panoramic Views

Property is sold - ID: I-S-C-BSB-OF-0116-03 - Business Bay Business Bay - Office

| Plot Size      | 9300 sq ft                       |
|----------------|----------------------------------|
| Living Area    | 9300 sq ft                       |
| Parking        | 9                                |
| Available From | 24-Jan-2016                      |
| Price/Area     | 2500 sq ft                       |
| Posting Date   | 24/01/2016                       |
| View           | Burj Khalifa / Lake / JW Marriot |

# BUA 9,300Sq Ft, Highest Floor in Oberoi Tower, Premium Shell and Core Commercial Space with Panoramic Views

For detailed virtual tours of properties in Dubai, visit www.capellaproperties.ae capella properties, Redefining Real Estate in Dubai UAE

#### Unit features:

- BUA 9,300Sq Ft
- 9 Parking Space