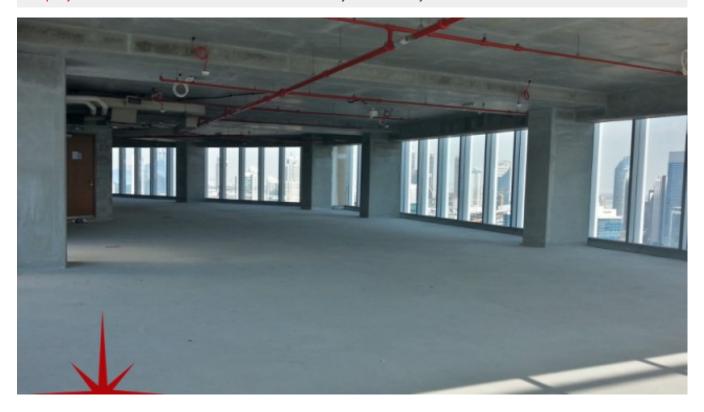

# Highest Floor in Oberoi Tower, Premium Shell and Core Commercial Space with Panoramic Views

Property is sold - ID: I-S-C-BSB-OF-0116-03 - Business Bay Business Bay - Office

| Plot Size      | 9300 sq ft                       |
|----------------|----------------------------------|
| Living Area    | 9300 sq ft                       |
| Parking        | 9                                |
| Available From | 24-Jan-2016                      |
| Price/Area     | 2500 sq ft                       |
| Posting Date   | 24/01/2016                       |
| View           | Burj Khalifa / Lake / JW Marriot |

# BUA 9,300Sq Ft, Highest Floor in Oberoi Tower, Premium Shell and Core Commercial Space with Panoramic Views

For detailed virtual tours of properties in Dubai, visit www.capellaproperties.ae capella properties, Redefining Real Estate in Dubai UAE

#### Unit features:

- BUA 9,300Sq Ft
- 9 Parking Space