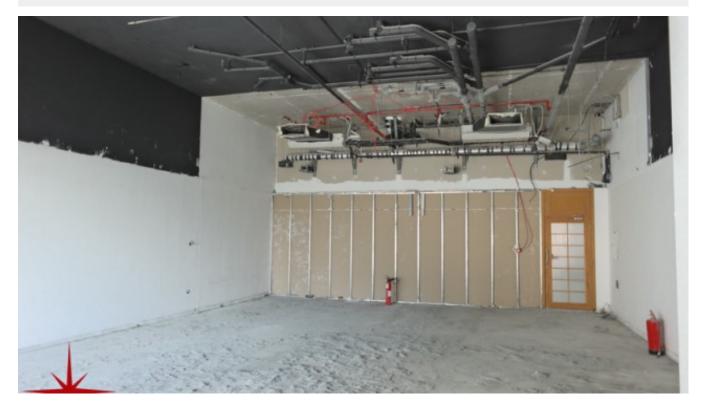

# Ground Floor, Shell And Core Retail in JLT

**AED 197,055** - ID: I-L-C-JLT-AD-0117-11 - Jumeirah Lake Offices Jumeirah Lake Towers - Office Shop/Showroom/Restaurant

BUA 1,359Sq Ft, Ground Floor, Shell And Core Retail in JLT

#### Unit Features:

- BUA 1,359Sq Ft
- Shell and Core Retail
- Total Load 15.75KW
- Ground Floor