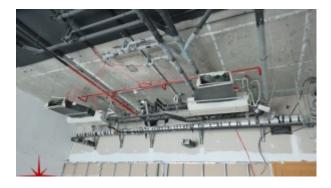

# Ground Floor, Shell And Core Retail in JLT

**AED 197,055** - ID: I-L-C-JLT-AD-0117-11 - Jumeirah Lake Offices Jumeirah Lake Towers - Office Shop/Showroom/Restaurant

BUA 1,359Sq Ft, Ground Floor, Shell And Core Retail in JLT

#### Unit Features:

- BUA 1,359Sq Ft
- Shell and Core Retail
- Total Load 15.75KW
- Ground Floor