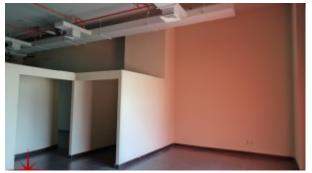

# **Ground Floor Fully Fitted Retail in 4 Chqs**

AED 162,500 - ID: I-L-C-JLT-AD-0117-18 - Jumeirah Business Centre Jumeirah Lake Towers -

Shop/Showroom/Restaurant

| BUA 1,300Sq Ft | , Ground Floor | Fully Fitted | Retail in JLT, 4 | Cheques |
|----------------|----------------|--------------|------------------|---------|
|----------------|----------------|--------------|------------------|---------|

#### Unit features:

- BUA 1,300Sq Ft
- Fully Fitted Retail
- Electrical Load 11.00KW
- Drainage not available
- Gas Not Available