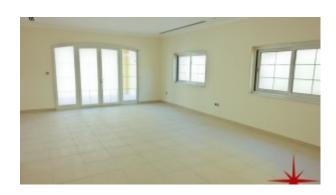

BUA 3,527Sq Ft, the ground floor comprises of a foyer, living/dining/family room with access to the covered patio, equipped kitchen with small store room, powder room for the guest, maid's room with bathroom, laundry and store room. The property is currently tenanted

The top floor has a master bedroom with en-suite bathroom + shower, his and her sinks, private terrace overlooking the back garden, lobby and dressing room. Bedroom numbers 2 and 3 have en-suite bathrooms and fitted wardrobes. Finally the family room, which has easy access to the kitchenette upstairs