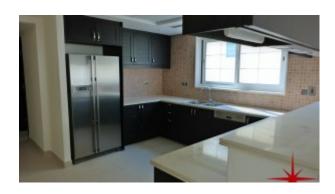

BUA 3,527Sq Ft, the ground floor comprises of a foyer, living/dining/family room with access to the covered patio, equipped kitchen with small store room, powder room for the guest, maid's room with bathroom, laundry and store room. The property is currently tenanted

- BUA 3,527Sq Ft
- 3 en-suite bedrooms
- Built-in wardrobes
- Central A/C
- Ceramic tiles
- Fitted washing machine with hot and cold lines in separate laundry area
- Light fittings
- Maids room with attached bath
- One powder room for the guests
- Store room
- Terrace
- Two covered parking
- Fully equipped kitchen with beautiful cabinetry and storage area
- o Large Fridge/freezer
- o Stove/oven