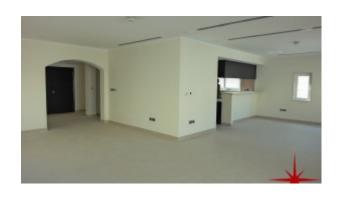

BUA 3,527Sq Ft, the ground floor comprises of a foyer, living/dining/family room with access to the covered patio, equipped kitchen with small store room, powder room for the guest, maid's room with bathroom, laundry and store room. The property is currently tenanted

The top floor has a master bedroom with en-suite bathroom + shower, his and her sinks, private terrace overlooking the back garden, lobby and dressing room. Bedroom numbers 2 and 3 have en-suite bathrooms and fitted wardrobes. Finally the family room, which has easy access to the kitchenette upstairs