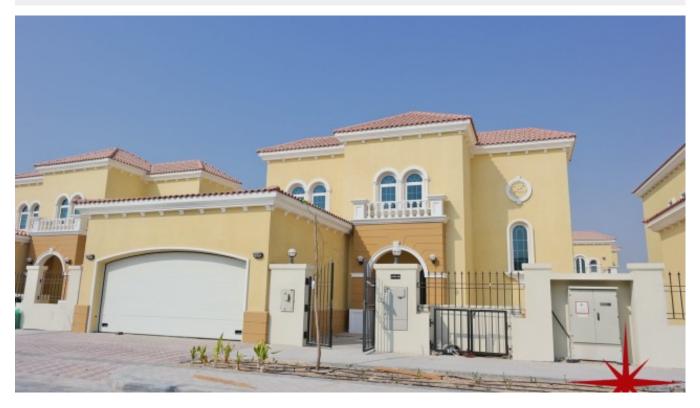

## Jumeirah Park, Gorgeous 3 En-suite Bedroom, Legacy Large

Property is sold - ID: I-S-R-JPK-PZ-1013-01 - Jumeirah Park Legacy - Villa

| Bedrooms       | 3          |
|----------------|------------|
| Bathrooms      | 4          |
| Plot Size      | 6000 sq ft |
| Living Area    | 3527 sq ft |
| Parking        | 2          |
| Available From | 15-Oct-13  |
| Ensuite        | 3          |
| Half Bath      | 1          |
| Maid Room      | 1          |
| Maids Bath     | 1          |
| Price/Area     | 717 sq ft  |
| Posting Date   | 15/10/2013 |
| Store          | 1          |
| View           | Community  |

For detailed virtual tours of properties in Dubai, visit www.capellaproperties.ae

Jumeirah Park is strategically located alongside Sheikh Zayed Road, at the heart of Dubai and is one of the most desirable residential district spreading over 350 hectares. The community features more than 2,500 properties and combines well-crafted villas with the richness of expansive parks, eco-friendly green spaces and family orientated amenities