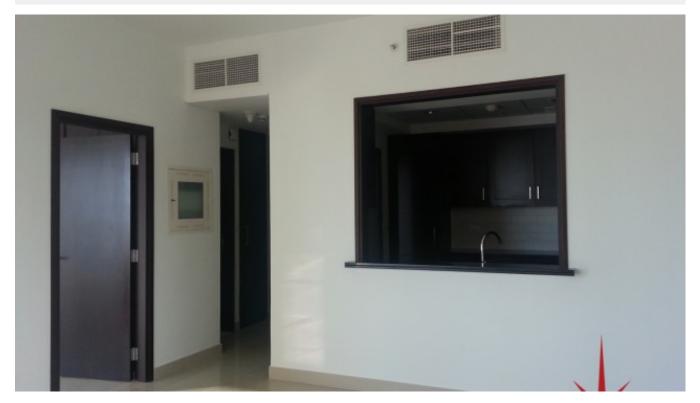

With two en-suite bedrooms, lounge, balcony and state of the art well equipped kitchen finished with stainless steel and wood. Beautifully made walk-in/built-in wardrobes complementing its surroundings

#### Unit Features:

- Walking distance from many restaurants and Souk Al Bahar
- Two En-Suite bedrooms
- BUA 1,033
- Balcony
- Lounge
- 1 allocated parking space
- Built-in closet

- Light fittings
- Ceramic tiles
- Separate area for washing machine with both hot & cold water lines
- Fully equipped kitchen, finished in wood & steel with:
- o Fridge/Freezer
- o Dishwasher
- o Electric stove/oven