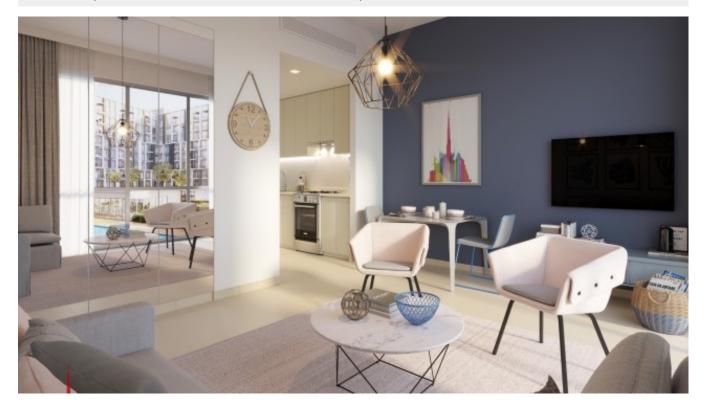

The compact apartments are designed beautifully with superior quality finishing, a comfortable bathroom, built in wardrobe, huge floor to ceiling windows giving the

room an illusion of spaciousness and brightness

#### **Unit Features:**

- BUA 338 sq feet
- 1 parking
- Built-in wardrobe

- stove
- Walk-in closet

### **Community Features:**

- Park
- Restaurants
- Gym
- Laundry services
- Cleaning services
- Workspace
- Entertainment area
- Common landscape area/ lobby lounges
- Security

Please call us for exclusive viewing +971562054400 / +97143518133 RERA Permit No. 18285