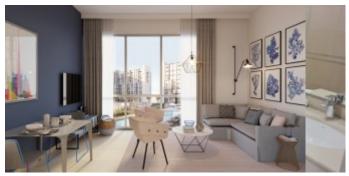

The compact apartments are designed beautifully with superior quality finishing, a comfortable bathroom, built in wardrobe, huge floor to ceiling windows giving the

room an illusion of spaciousness and brightness

#### **Unit Features:**

- BUA 338 sq feet
- 1 parking
- Built-in wardrobe

- stove
- Walk-in closet