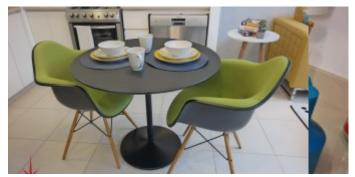

The compact apartments are designed beautifully with superior quality finishing, a comfortable bathroom, built in wardrobe, huge floor to ceiling windows giving the

room an illusion of spaciousness and brightness

#### **Unit Features:**

- BUA 338 sq feet
- 1 parking
- Built-in wardrobe

- stove
- Walk-in closet