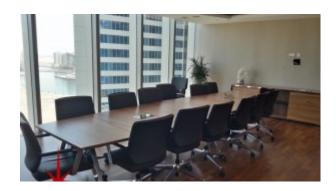

Unit features:

- BUA 4,643Sq Ft
- 8parking space
- 2 enclosed offices with wooden doors, attached toilet and private conference table
- 2 storage rooms
- 5 glass-wall offices
- 6 work stations in an independent room for privacy
- 18 seater conference room with projection screen and a great view
- Full equipped pantry with white goods
- Impressive reception with lounge area
- Mini conference room for quick