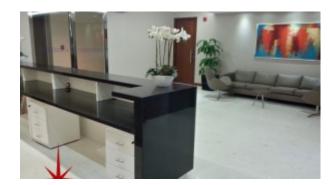

Work in an ambiance designed to match the profile of your business. Be part of an experience, invest in your future, welcome to the exclusive Oberoi Towers Hotels and offices.

These fitted offices are furnished with premium fixtures, reducing the downtime of fits out. The tastefully done offices are a complete set up for companies that want to go on the move instantly.

Unit features:

- BUA 4,643Sq Ft
- 8parking space
- 2 enclosed offices with wooden doors, attached toilet and private conference table
- 2 storage rooms
- 5 glass-wall offices
- 6 work stations in an independent room for privacy
- 18 seater conference room with projection screen and a great view
- Full equipped pantry with white goods
- Impressive reception with lounge area
- Mini conference room for quick