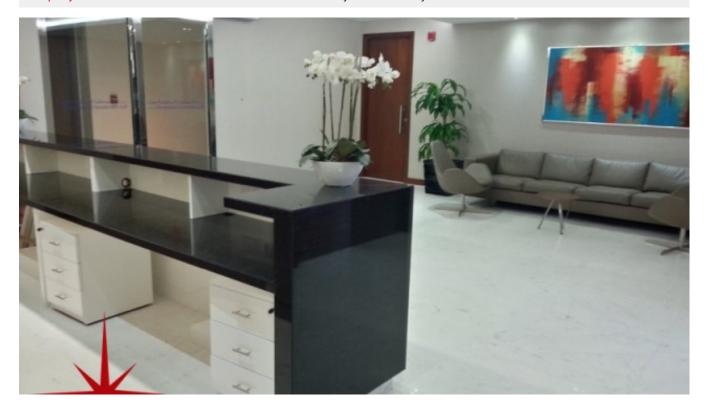

Work in an ambiance designed to match the profile of your business. Be part of an experience, invest in your future, welcome to the exclusive Oberoi Towers Hotels and offices.

These fitted offices are furnished with premium fixtures, reducing the downtime of fits out. The tastefully done offices are a complete set up for companies that want to go on the move instantly.

Unit features:

- BUA 4,643Sq Ft
- 8parking space
- 2 enclosed offices with wooden doors, attached toilet and private conference table
- 2 storage rooms
- 5 glass-wall offices
- 6 work stations in an independent room for privacy
- 18 seater conference room with projection screen and a great view
- Full equipped pantry with white goods
- Impressive reception with lounge area
- Mini conference room for quick