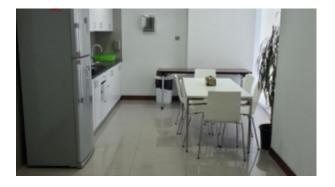

Unit features:

- BUA 4,643Sq Ft
- 8parking space
- 2 enclosed offices with wooden doors, attached toilet and private conference table
- 2 storage rooms
- 5 glass-wall offices
- 6 work stations in an independent room for privacy
- 18 seater conference room with projection screen and a great view
- Full equipped pantry with white goods
- Impressive reception with lounge area
- Mini conference room for quick