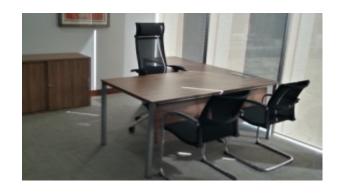

Unit features:

- BUA 4,643Sq Ft
- 8parking space
- 2 enclosed offices with wooden doors, attached toilet and private conference table
- 2 storage rooms
- 5 glass-wall offices
- 6 work stations in an independent room for privacy
- 18 seater conference room with projection screen and a great view
- Full equipped pantry with white goods
- Impressive reception with lounge area
- Mini conference room for quick