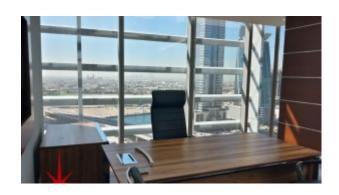

Work in an ambiance designed to match the profile of your business. Be part of an experience, invest in your future, welcome to the exclusive Oberoi Towers Hotels and offices.

These fitted offices are furnished with premium fixtures, reducing the downtime of fits out. The tastefully done offices are a complete set up for companies that want to go on the move instantly.

Unit features:

- BUA 4,643Sq Ft
- 8parking space
- 2 enclosed offices with wooden doors, attached toilet and private conference table
- 2 storage rooms
- 5 glass-wall offices
- 6 work stations in an independent room for privacy
- 18 seater conference room with projection screen and a great view
- Full equipped pantry with white goods
- Impressive reception with lounge area
- Mini conference room for quick