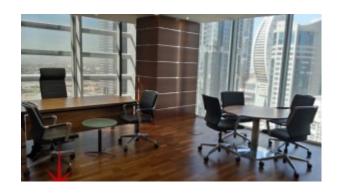

Unit features:

- BUA 4,643Sq Ft
- 8parking space
- 2 enclosed offices with wooden doors, attached toilet and private conference table
- 2 storage rooms
- 5 glass-wall offices
- 6 work stations in an independent room for privacy
- 18 seater conference room with projection screen and a great view
- Full equipped pantry with white goods
- Impressive reception with lounge area
- Mini conference room for quick