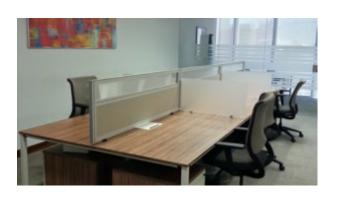

Unit features:

- BUA 4,643Sq Ft
- 8parking space
- 2 enclosed offices with wooden doors, attached toilet and private conference table
- 2 storage rooms
- 5 glass-wall offices
- 6 work stations in an independent room for privacy
- 18 seater conference room with projection screen and a great view
- Full equipped pantry with white goods
- Impressive reception with lounge area
- Mini conference room for quick