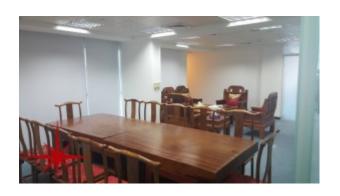

# Furnished Offices On Higher Floor with SZR and Lake View Close To Metro Station

Property is sold - ID: I-S-C-JLT-CP-0116-02 - Indigo Tower Jumeirah Lake Towers - Office

| Bathrooms      | 2               |
|----------------|-----------------|
| Plot Size      | 5436 sq ft      |
| Living Area    | 5436 sq ft      |
| Parking        | 4               |
| Available From | 6-Feb-2016      |
| Furnished      | Fully Furnished |
| Price/Area     | 1200 sq ft      |
| Posting Date   | 06/02/2016      |
| View           | JLT Lake/ SZR   |

BUA 5,436Sq Ft, Furnished Offices On Higher Floor with Sheikh Zayed Road and Lake View Close To Metro Station

For detailed virtual tours of properties in Dubai, visit www.capellaproperties.ae apella properties, Redefining Real Estate in Dubai UAE

#### **Unit features:**

- BUA 5,436Sq Ft
- 4 parking spaces

- Panoramic view of SZR and JLT lake
- Pantry 02
- Washrooms 02