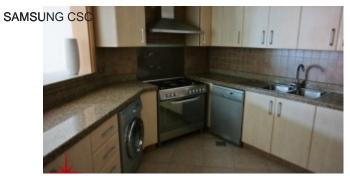

### Unit features:

• BUA 1,616 Sq Ft

1 allocated parking space in the basement

2 en-suite bathroom

Ceramic tiles

- Cutlery
- Dishwasher
- Electric stove
- Electric micro-wave
- French-press
- Iron with stand
- Kettle
- Laundry room
- Maids room
- Powder room
- Toaster
- Tv
- Walk in closet
- Washing machine