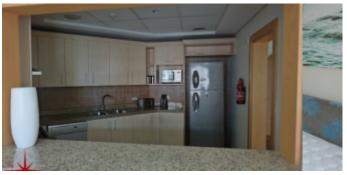

### Unit features:

• BUA 1,616 Sq Ft

1 allocated parking space in the basement

2 en-suite bathroom

Ceramic tiles

- Cutlery
- Dishwasher
- Electric stove
- Electric micro-wave
- French-press
- Iron with stand
- Kettle
- Laundry room
- Maids room
- Powder room
- Toaster
- Tv
- Walk in closet
- Washing machine