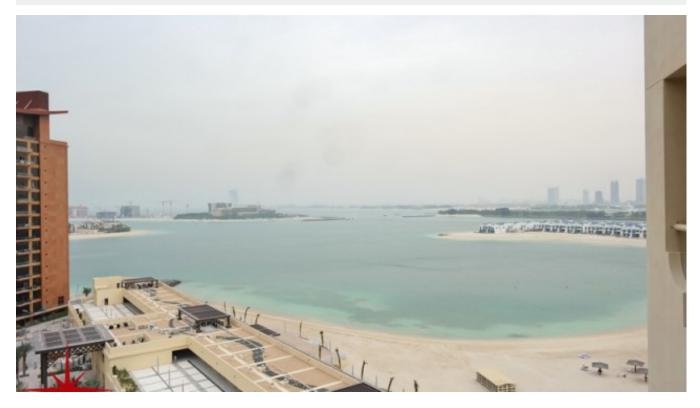

# Furnished Apt with Maids Room and Sea View

Property is rented - ID: I-L-R-PMJ-OF-0416-03 - Palm Jumeirah Shoreline Apartments - Apartment

| Bedrooms       | 2                     |
|----------------|-----------------------|
| Bathrooms      | 3                     |
| Plot Size      | 1616 sq ft            |
| Living Area    | 1616 sq ft            |
| Parking        | 1                     |
| Available From | 18-Apr-2016           |
| Ensuite        | 1                     |
| Furnished      | Fully Furnished       |
| Half Bath      | 1                     |
| Maid Room      | 1                     |
| Maids Bath     | 1                     |
| Price/Area     | 121 sq ft             |
| Posting Date   | 18/04/2016            |
| View           | Partial Sea/Palm View |

Furnished apartments with all the amenities, located on the trunk of palm Jumeirah these are apartments come equipped with everything. From kettle to cutlery to even an Iron.

Palm Jumeirah is the world's largest man-made island. It is a residential and tourism destination launched in the early 2000. It includes a beautiful and luxurious community living with ample amount of entertainment and leisure to be enjoyed by those visiting and living, with excellent views of the sea and marina