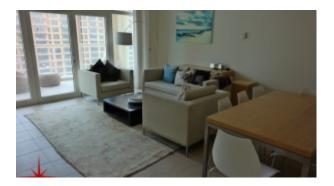

### Unit features:

• BUA 1,616 Sq Ft

1 allocated parking space in the basement

2 en-suite bathroom

Ceramic tiles

- Cutlery
- Dishwasher
- Electric stove
- Electric micro-wave
- French-press
- Iron with stand
- Kettle
- Laundry room
- Maids room
- Powder room
- Toaster
- Tv
- Walk in closet
- Washing machine