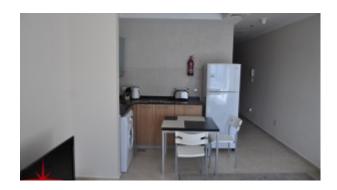

- BUA 370Sq Ft
- Built-in Wardrobe
- Built in Kitchenette
- o Fridge
- o Microwave
- o Washing machine
- o Oven

### **Property Gallery**