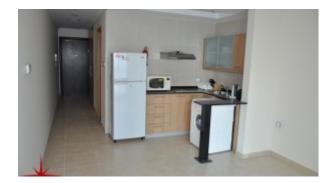

- BUA 370Sq Ft
- Built-in Wardrobe
- Built in Kitchenette
- o Fridge
- o Microwave
- o Washing machine
- o Oven

### **Property Gallery**