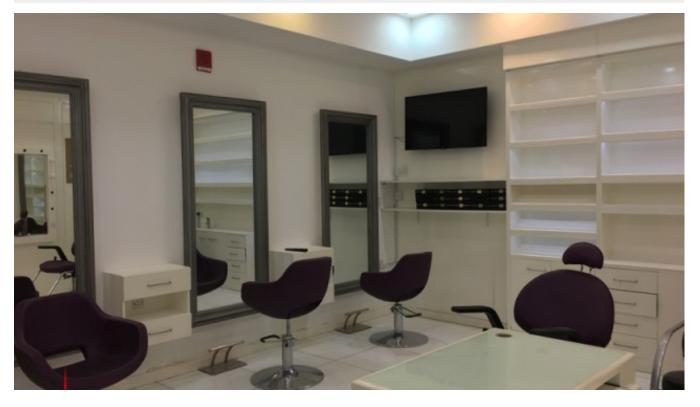

# **Fully Furnished Salon in Park Towers**

Property is rented - ID: LC-DIF-AD-1017-02 - DIFC DIFC - Shop/Showroom/Restaurant

BUA 278.57Sq Ft, Fully Furnished Salon in Park Towers

has quickly become recognized as one of the most architecturally impressive real

#### Unit features:

- BUA 278.57Sq Ft
- Fully Fitted and Furnished Salon