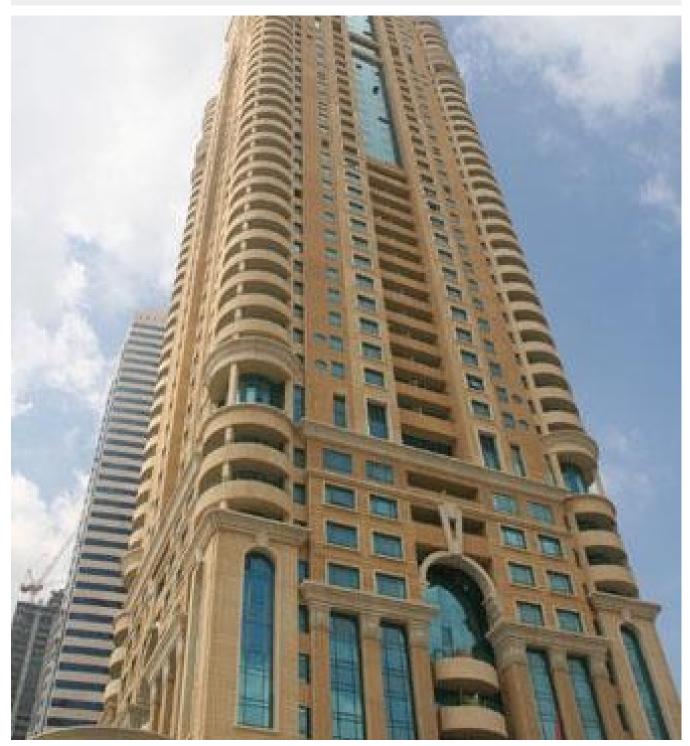

## Fully Furnished 2 Bedroom Apartment in Marina Crown with Partial Sea View

The Marina Crown is a fifty-two floors tower in Dubai Marina. The tower also benefits from squash court, swimming pool, gymnasium and underground parking for residents. This property offers you excellent apartments equipped with spacious balconies and big airy bedrooms

All the apartments within this building offer you pure oceanic views. You will

find all the modern amenities equipped in these apartments. Most importantly, if you live in Marina Crown you are very near to the business centers and shopping malls in the heart of Dubai. You will definitely enjoy the experience of pristine beaches, modern amenities, peace and harmony with luxury lifestyle.