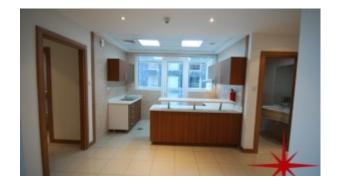

Unit Features:

- BUA 741Sq Ft
- Balcony
- Built-in wardrobes
- Ceramic tiles

- Light fittings
- 1 Allocated parking
- Powder room for the guests
- Fully equipped kitchen with
- o Dishwasher
- o Fridge/freezer
- o Microwave
- o Washing machine

## **Property Gallery**