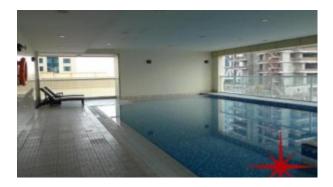

The units are overlooking the great Arabian Sea, The Palm Island, The

Media City, The Marina, Sheikh Zayed Road and the Golf Club. The property offers Health Club facilities with gymnasium, pool, Jacuzzi and the state of the art IT services

Community Features:

- 24/7 Security
- 8 high speed lifts
- 4 basements
- Central A/C
- Children's swimming pool
- Children's play area inside
- Firefighting system
- Gymnasium
- Jacuzzi
- Landscaped internal courtyard
- Maintenance
- Pets allowed
- Swimming pool
- Visitors parking