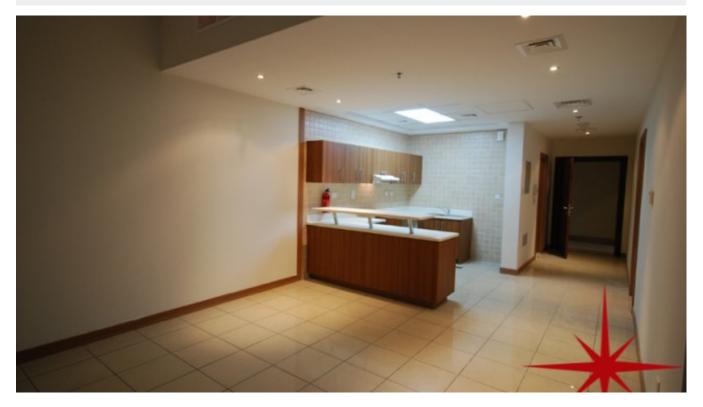

Unit Features:

- BUA 741Sq Ft
- Balcony
- Built-in wardrobes
- Ceramic tiles

- Light fittings
- 1 Allocated parking
- Powder room for the guests
- Fully equipped kitchen with
- o Dishwasher
- o Fridge/freezer
- o Microwave
- o Washing machine

## **Property Gallery**