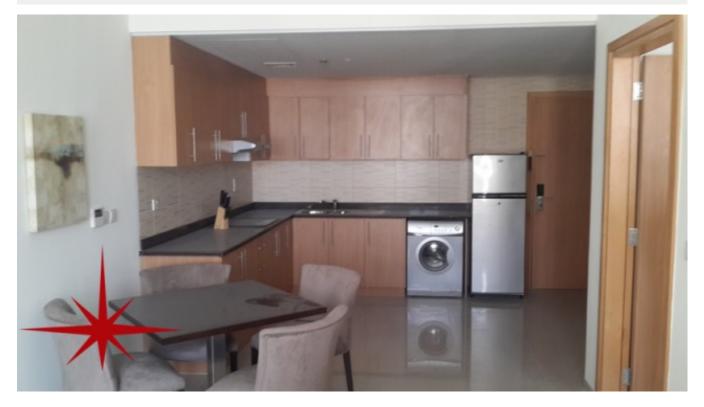

- Electric Stove
- Fridge
- Microwave
- Washing Machine
- Built-in Wardrobes

#### **Unit features:**

- BUA 812Sq Ft
- Balcony
- Built-in kitchenette
- Dishwasher
- Electric Oven

- Ceramic Tiles
- Light fittings