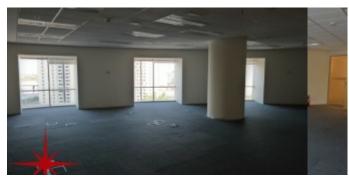

# Fully Fitted Spacious Office with Pantry, Kitchen and Main SZR View

AED 177,280 - ID: I-L-C-SZR-CP-0316-04 - Skeikh Zayed Road - Office

| Plot Size      | 1108 sq ft        |
|----------------|-------------------|
| Living Area    | 1108 sq ft        |
| Parking        | 1                 |
| Available From | 26-Mar-2016       |
| Price/Area     | 160 sq ft         |
| Posting Date   | 26/03/2016        |
| View           | Sheikh Zayed Road |

BUA 1,108Sq Ft, Fully Fitted Spacious Office with Pantry, Kitchen and Main Sheikh Zayed Road View

For detailed virtual tours of properties in Dubai, visit www.capellaproperties.ae capella properties, Redefining Real Estates in Dubai UAE

#### Unit features:

- BUA 1,108Sq Ft
- 1 allocated parking space
- Open Space with Pantry and Kitchen