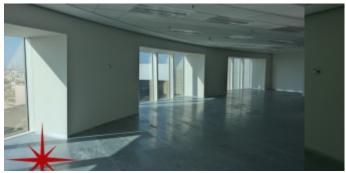

BUA 1,769Sq Ft, Fully Fitted Spacious Office with Pantry, Kitchen and Main Sheikh Zayed Road View

For detailed virtual tours of properties in Dubai, visit www.capellaproperties.ae capella properties, Redefining Real Estates in Dubai UAE

Positioned next to metro station, this spectacular residential and commercial 56 floors of mixed use tower and is a perfect place where you can enjoy the restaurants and hustle and bustle of High Dubai Life, yet at the same time enjoy privacy. The tower is conveniently located within 2 minutes walking distance to metro station and only 10 minute drive to Dubai international airport. The building has stunning views of sheikh zayed road, burj khalifa and the sea, close to all major

## Unit features:

- BUA 1,769Sq Ft
- 1 allocated parking space
- Open Space with Pantry and Kitchen

Community features:

- 24/7 Security
- Central A/C
- Coffee shop
- Children's swimming pool
- Children's play area inside