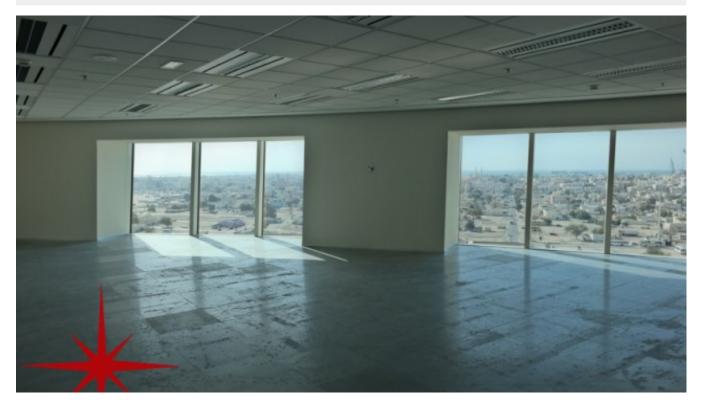

BUA 1,769Sq Ft, Fully Fitted Spacious Office with Pantry, Kitchen and Main Sheikh Zayed Road View

For detailed virtual tours of properties in Dubai, visit www.capellaproperties.ae capella properties, Redefining Real Estates in Dubai UAE

## Unit features:

- BUA 1,769Sq Ft
- 1 allocated parking space
- Open Space with Pantry and Kitchen

Community features:

- 24/7 Security
- Central A/C
- Coffee shop
- Children's swimming pool
- Children's play area inside