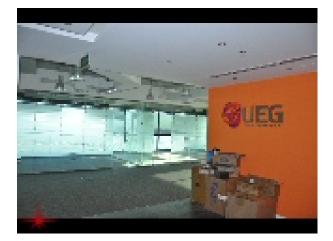

## Fully fitted offices with glass partition for lease

AED 434,930 - ID: LC-JLT-MP-0218-01 - Jumeirah Business Centre Jumeirah Lake Towers - Office

| Plot Size      | 3782 sq ft   |
|----------------|--------------|
| Living Area    | 3782 sq ft   |
| Parking        | 4            |
| Available From | 7-Mar-2018   |
| Half Bath      | 1            |
| Price/Area     | 115 sq ft    |
| Posting Date   | 07/03/2018   |
| View           | Meadows View |

- o Fitted, Glass partitioned office.
- o Built-in private washroom
- o 4 dedicated parking spaces available.