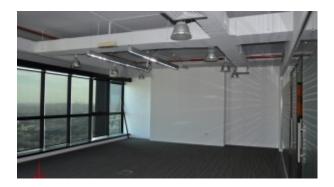

## Fully fitted offices with glass partition for lease

AED 434,930 - ID: LC-JLT-MP-0218-01 - Jumeirah Business Centre Jumeirah Lake Towers - Office

| Plot Size      | 3782 sq ft   |
|----------------|--------------|
| Living Area    | 3782 sq ft   |
| Parking        | 4            |
| Available From | 7-Mar-2018   |
| Half Bath      | 1            |
| Price/Area     | 115 sq ft    |
| Posting Date   | 07/03/2018   |
| View           | Meadows View |

- o Fitted, Glass partitioned office.
- o Built-in private washroom
- o 4 dedicated parking spaces available.