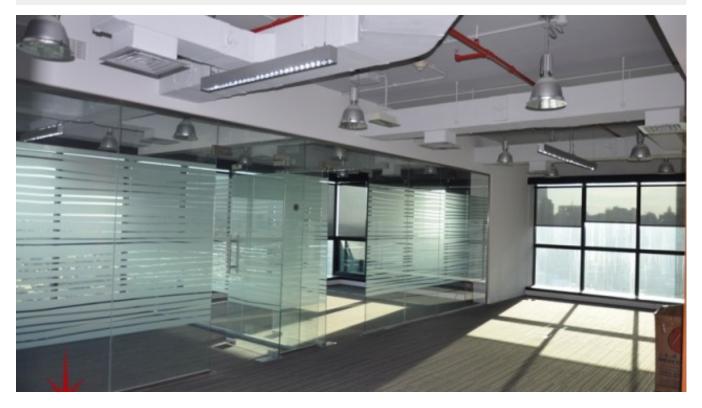

## Fully fitted offices with glass partition for lease

AED 434,930 - ID: LC-JLT-MP-0218-01 - Jumeirah Business Centre Jumeirah Lake Towers - Office

| Plot Size      | 3782 sq ft   |
|----------------|--------------|
| Living Area    | 3782 sq ft   |
| Parking        | 4            |
| Available From | 7-Mar-2018   |
| Half Bath      | 1            |
| Price/Area     | 115 sq ft    |
| Posting Date   | 07/03/2018   |
| View           | Meadows View |

- o Fitted, Glass partitioned office.
- o Built-in private washroom
- o 4 dedicated parking spaces available.