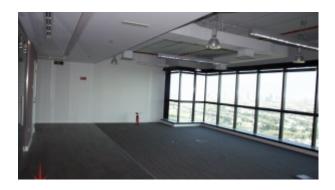

## Fully fitted offices with glass partition for lease

AED 434,930 - ID: LC-JLT-MP-0218-01 - Jumeirah Business Centre Jumeirah Lake Towers - Office

| Plot Size      | 3782 sq ft   |
|----------------|--------------|
| Living Area    | 3782 sq ft   |
| Parking        | 4            |
| Available From | 7-Mar-2018   |
| Half Bath      | 1            |
| Price/Area     | 115 sq ft    |
| Posting Date   | 07/03/2018   |
| View           | Meadows View |