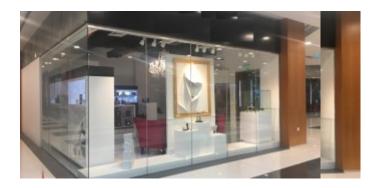

# **Fully Fitted Office/Retail in Park Towers**

Property is rented - ID: LC-DIF-AD-1017-01 - DIFC DIFC - Shop/Showroom/Restaurant

| Plot Size      | 827.20 sq ft |
|----------------|--------------|
| Living Area    | 827.20 sq ft |
| Parking        | 1            |
| Available From | 16-Oct-2017  |
| Price/Area     | 170 sq ft    |
| Posting Date   | 17/10/2017   |
| View           | Community    |

# BUA 827.20 Sq.Ft, Fully Fitted Office/Retail in Park Towers, an ideal location for either having an option of an office

For detailed virtual tours of properties in Dubai, visit www.capellaproperties.ae capella properties, Redefining Real Estate in Dubai UAE

#### **Unit features:**

- BUA 827.20Sq Ft
- Fully Fitted