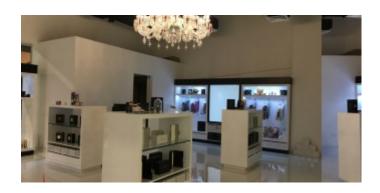

# **Fully Fitted Office/Retail in Park Towers**

Property is rented - ID: LC-DIF-AD-1017-01 - DIFC DIFC - Shop/Showroom/Restaurant

| Plot Size      | 827.20 sq ft |
|----------------|--------------|
| Living Area    | 827.20 sq ft |
| Parking        | 1            |
| Available From | 16-Oct-2017  |
| Price/Area     | 170 sq ft    |
| Posting Date   | 17/10/2017   |
| View           | Community    |

# BUA 827.20 Sq.Ft, Fully Fitted Office/Retail in Park Towers, an ideal location for either having an option of an office

For detailed virtual tours of properties in Dubai, visit www.capellaproperties.ae capella properties, Redefining Real Estate in Dubai UAE

#### **Unit features:**

- BUA 827.20Sq Ft
- Fully Fitted