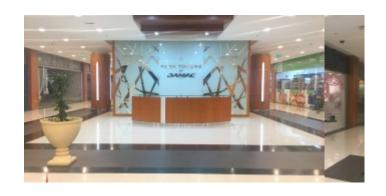

# **Fully Fitted Office/Retail in Park Towers**

Property is rented - ID: LC-DIF-AD-1017-01 - DIFC DIFC - Shop/Showroom/Restaurant

| Plot Size      | 827.20 sq ft |
|----------------|--------------|
| Living Area    | 827.20 sq ft |
| Parking        | 1            |
| Available From | 16-Oct-2017  |
| Price/Area     | 170 sq ft    |
| Posting Date   | 17/10/2017   |
| View           | Community    |

# BUA 827.20 Sq.Ft, Fully Fitted Office/Retail in Park Towers, an ideal location for either having an option of an office

For detailed virtual tours of properties in Dubai, visit www.capellaproperties.ae capella properties, Redefining Real Estate in Dubai UAE

#### **Unit features:**

- BUA 827.20Sq Ft
- Fully Fitted