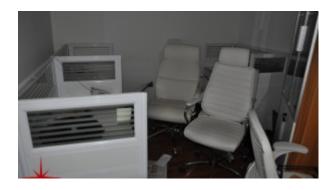

### **Fully Fitted Office with Partitions Near to the Metro**

AED 66,480 - ID: LC-SZR-HK-XX-0717-02 - Al Barsha - Office

| Plot Size      | 831 sq ft      |
|----------------|----------------|
| Living Area    | 831 sq ft      |
| Parking        | 1              |
| Available From | 20-Jul-2017    |
| Price/Area     | 80 sq ft       |
| Posting Date   | 20/07/2017     |
| View           | Community View |

#### BUA 831Sq ft, Fully Fitted Office with Partitions Near to the Metro

For detailed virtual tours of properties in Dubai, visit www.capellaproperties.ae capella properties, Redefining Real Estate in Dubai UAE

#### Unit Features:

- BUA 831 Sq Ft
- Built in Kitchenette
- Ceramic Tiles
- Light fittings
- Store room