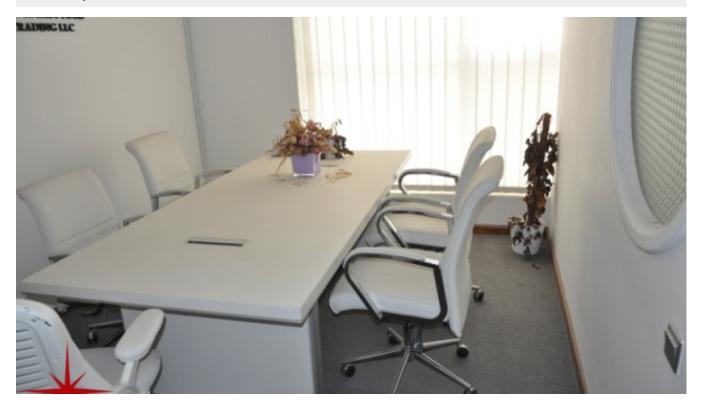

#### Unit Features:

- BUA 831 Sq Ft
- Built in Kitchenette
- Ceramic Tiles
- Light fittings
- Store room