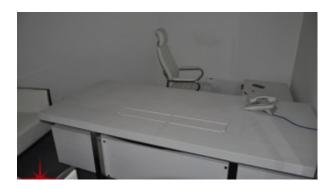

### **Fully Fitted Office with Partitions Near to the Metro**

AED 66,480 - ID: LC-SZR-HK-XX-0717-02 - Al Barsha - Office

| Plot Size      | 831 sq ft      |
|----------------|----------------|
| Living Area    | 831 sq ft      |
| Parking        | 1              |
| Available From | 20-Jul-2017    |
| Price/Area     | 80 sq ft       |
| Posting Date   | 20/07/2017     |
| View           | Community View |

#### BUA 831Sq ft, Fully Fitted Office with Partitions Near to the Metro

For detailed virtual tours of properties in Dubai, visit www.capellaproperties.ae capella properties, Redefining Real Estate in Dubai UAE

#### Unit Features:

- BUA 831 Sq Ft
- Built in Kitchenette
- Ceramic Tiles
- Light fittings
- Store room