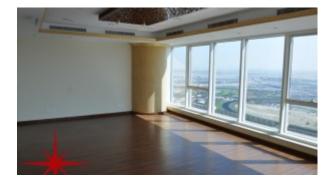

# **Fully Fitted Office with Partitions And Canal View**

Property is rented - ID: I-L-C-BSB-HK-0316-01 - Business Bay Business Bay - Apartment

| Plot Size      | 932 sq ft  |
|----------------|------------|
| Living Area    | 932 sq ft  |
| Parking        | 1          |
| Available From | 9-Mar-2016 |
| Price/Area     | 129 sq ft  |
| Posting Date   | 09/03/2016 |
| View           | Canal View |

#### BUA 932Sq Ft, Business Bay, Fully Fitted Office with Partitions & Canal View

| For detailed virtual tours of properties in Dubai, visit<br>www.capellaproperties.ae<br>capella properties, Redefining Real Estates in Dubai UAE                                                    |  |
|-----------------------------------------------------------------------------------------------------------------------------------------------------------------------------------------------------|--|
| This commercial unit is conveniently located on the main road in the center of<br>Business Bay, Dubai. It has easy access to Sheikh Zayed Road, Al Khail Road and<br>the Business Bay Metro Station |  |