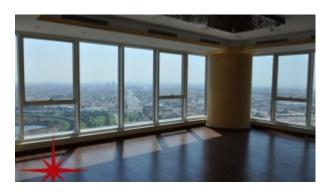

# **Fully Fitted Office with Partitions And Canal View**

Property is rented - ID: I-L-C-BSB-HK-0316-01 - Business Bay Business Bay - Apartment

| Plot Size      | 932 sq ft  |
|----------------|------------|
| Living Area    | 932 sq ft  |
| Parking        | 1          |
| Available From | 9-Mar-2016 |
| Price/Area     | 129 sq ft  |
| Posting Date   | 09/03/2016 |
| View           | Canal View |

#### BUA 932Sq Ft, Business Bay, Fully Fitted Office with Partitions & Canal View

| For detailed virtual tours of properties in Dubai, visit<br>www.capellaproperties.ae<br>capella properties, Redefining Real Estates in Dubai UAE                                                    |  |
|-----------------------------------------------------------------------------------------------------------------------------------------------------------------------------------------------------|--|
| This commercial unit is conveniently located on the main road in the center of<br>Business Bay, Dubai. It has easy access to Sheikh Zayed Road, Al Khail Road and<br>the Business Bay Metro Station |  |