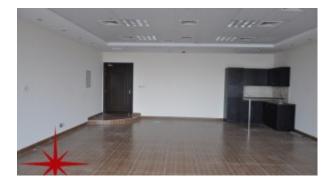

## **Fully Fitted Office With Canal Views**

Property is sold - ID: I-S-C-BSB-HK-0316-02 - Business Bay Business Bay - Office

| Plot Size      | 865 sq ft   |
|----------------|-------------|
| Living Area    | 865 sq ft   |
| Parking        | 1           |
| Available From | 23-Mar-2016 |
| Price/Area     | 1156 sq ft  |
| Posting Date   | 23/03/2016  |
| View           | Canal View  |

BUA 865Sq Ft, Business Bay, Fully Fitted Office With Canal Views

| For detailed virtual tours of properties in Dubai, visit                        |
|---------------------------------------------------------------------------------|
| www.capellaproperties.ae                                                        |
| capella properties, Redefining Real Estate in Dubai UAE                         |
|                                                                                 |
| This commercial unit is conveniently located on the main road in the centre of  |
| Business Bay, Dubai. It has easy access to Sheikh Zayed Road, Al Khail Road and |
| the Business Bay Metro Station                                                  |

Unit features:

- BUA 865Sq Ft
- Ceramic Tiles
- Light fittings
- Parking

Community features:

• 24/7 Security

- Central A/C
- Common washroom
- Firefighting system
- Lease management
- Licensed restaurant
- Maintenance
- Visitors parking