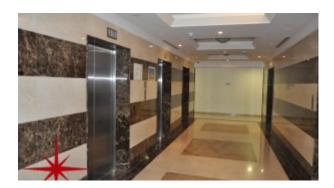

## **Fully Fitted Office With Canal Views**

Property is sold - ID: I-S-C-BSB-HK-0316-02 - Business Bay Business Bay - Office

| Plot Size      | 865 sq ft   |
|----------------|-------------|
| Living Area    | 865 sq ft   |
| Parking        | 1           |
| Available From | 23-Mar-2016 |
| Price/Area     | 1156 sq ft  |
| Posting Date   | 23/03/2016  |
| View           | Canal View  |

BUA 865Sq Ft, Business Bay, Fully Fitted Office With Canal Views

| For detailed virtual tours of properties in Dubai, visit                        |
|---------------------------------------------------------------------------------|
| www.capellaproperties.ae                                                        |
| capella properties, Redefining Real Estate in Dubai UAE                         |
|                                                                                 |
| This commercial unit is conveniently located on the main road in the centre of  |
| Business Bay, Dubai. It has easy access to Sheikh Zayed Road, Al Khail Road and |
| the Business Bay Metro Station                                                  |

Unit features:

- BUA 865Sq Ft
- Ceramic Tiles
- Light fittings
- Parking

Community features:

• 24/7 Security

- Central A/C
- Common washroom
- Firefighting system
- Lease management
- Licensed restaurant
- Maintenance
- Visitors parking