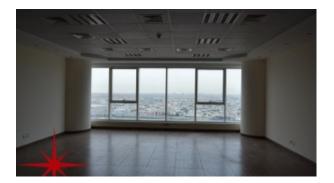

## **Fully Fitted Office With Canal Views**

Property is sold - ID: I-S-C-BSB-HK-0316-02 - Business Bay Business Bay - Office

| Plot Size      | 865 sq ft   |
|----------------|-------------|
| Living Area    | 865 sq ft   |
| Parking        | 1           |
| Available From | 23-Mar-2016 |
| Price/Area     | 1156 sq ft  |
| Posting Date   | 23/03/2016  |
| View           | Canal View  |

BUA 865Sq Ft, Business Bay, Fully Fitted Office With Canal Views

| For detailed virtual tours of properties in Dubai, visit                        |
|---------------------------------------------------------------------------------|
| www.capellaproperties.ae                                                        |
| capella properties, Redefining Real Estate in Dubai UAE                         |
|                                                                                 |
| This commercial unit is conveniently located on the main road in the centre of  |
| Business Bay, Dubai. It has easy access to Sheikh Zayed Road, Al Khail Road and |
| the Business Bay Metro Station                                                  |

Unit features:

- BUA 865Sq Ft
- Ceramic Tiles
- Light fittings
- Parking

Community features:

• 24/7 Security

- Central A/C
- Common washroom
- Firefighting system
- Lease management
- Licensed restaurant
- Maintenance
- Visitors parking