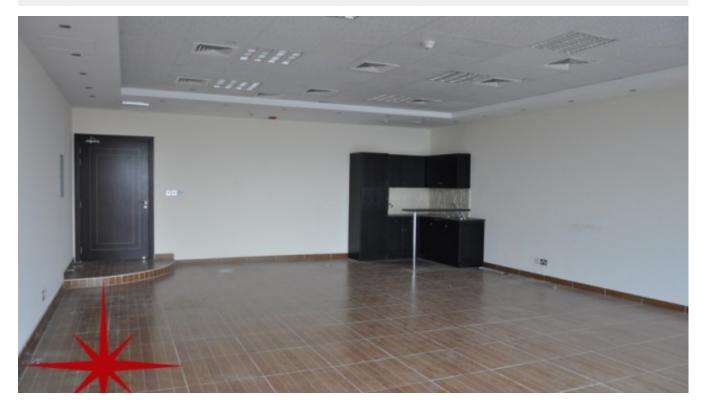

## **Fully Fitted Office With Canal Views**

Property is sold - ID: I-S-C-BSB-HK-0316-02 - Business Bay Business Bay - Office

| Plot Size      | 865 sq ft   |
|----------------|-------------|
| Living Area    | 865 sq ft   |
| Parking        | 1           |
| Available From | 23-Mar-2016 |
| Price/Area     | 1156 sq ft  |
| Posting Date   | 23/03/2016  |
| View           | Canal View  |

BUA 865Sq Ft, Business Bay, Fully Fitted Office With Canal Views

| For detailed virtual tours of properties in Dubai, visit                        |
|---------------------------------------------------------------------------------|
| www.capellaproperties.ae                                                        |
| capella properties, Redefining Real Estate in Dubai UAE                         |
|                                                                                 |
| This commercial unit is conveniently located on the main road in the centre of  |
| Business Bay, Dubai. It has easy access to Sheikh Zayed Road, Al Khail Road and |
| the Business Bay Metro Station                                                  |

Unit features:

- BUA 865Sq Ft
- Ceramic Tiles
- Light fittings
- Parking

Community features:

• 24/7 Security

- Central A/C
- Common washroom
- Firefighting system
- Lease management
- Licensed restaurant
- Maintenance
- Visitors parking