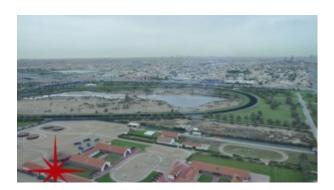

Business bay is a central business district in Dubai, United Arab Emirates. The district features numerous skyscrapers located in an area where Dubai Creek is to be extended. Business Bay will eventually have upwards of 240 buildings,

comprising commercial and residential developments. Business Bay will be a new 'city' within the city of Dubai and is being built as a commercial, residential and business cluster along a new extension of Dubai Creek extending from Ras Al Khor to Sheikh Zayed Road. Covering an area of 64,000,000 square feet (5,900,000 m2), once completed it will comprise office and residential towers set in landscaped gardens with a network of roads, pathways and canals. It is on its way to becoming the region's business capital as well as a freehold city.