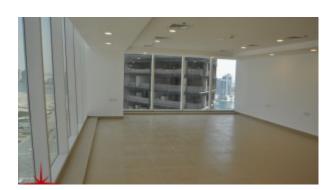

## **Fully Fitted Office With Partition And Canal Views**

Property is rented - ID: I-L-C-BSB-HK-0416-03 - Business Bay Business Bay - Office

| Plot Size      | 778 sq ft   |
|----------------|-------------|
| Living Area    | 778 sq ft   |
| Parking        | 1           |
| Available From | 23-Mar-2016 |
| Price/Area     | 116 sq ft   |
| Posting Date   | 20/04/2016  |
| View           | Canal View  |

#### Unit features:

- BUA 778Sq Ft
- Ceramic Tiles
- Light fittings
- Parking