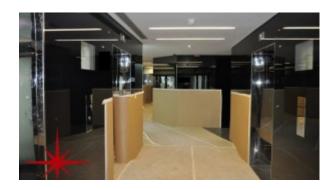

nd is being built as a commercial, residential and business cluster along a new extension of Dubai Creek extending from Ras Al Khor to Sheikh Zayed Road. Covering an area of 64,000,000 square feet (5,900,000 m2), once completed it will comprise office and residential towers set in landscaped gardens with a network of roads, pathways and canals. It is on its way to becoming the region's business capital as well as a freehold city.

#### Unit features:

- BUA 778Sq Ft
- Ceramic Tiles
- Light fittings
- Parking

#### Community features:

• 24/7 Security

- Central A/C
- Common washroom
- Firefighting system
- Lease management
- Licensed restaurant
- Maintenance
- Visitors parking

Please call us for exclusive viewing 056-2054400/04-3518133
Permit No. 4742

### **Property Gallery**





















# **Property URL**