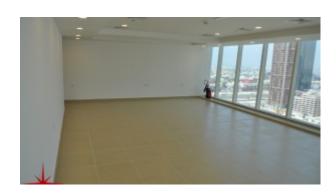

## **Fully Fitted Office With Partition And Canal Views**

Property is rented - ID: I-L-C-BSB-HK-0416-03 - Business Bay Business Bay - Office

| Plot Size      | 778 sq ft   |
|----------------|-------------|
| Living Area    | 778 sq ft   |
| Parking        | 1           |
| Available From | 23-Mar-2016 |
| Price/Area     | 116 sq ft   |
| Posting Date   | 20/04/2016  |
| View           | Canal View  |

#### Unit features:

- BUA 778Sq Ft
- Ceramic Tiles
- Light fittings
- Parking