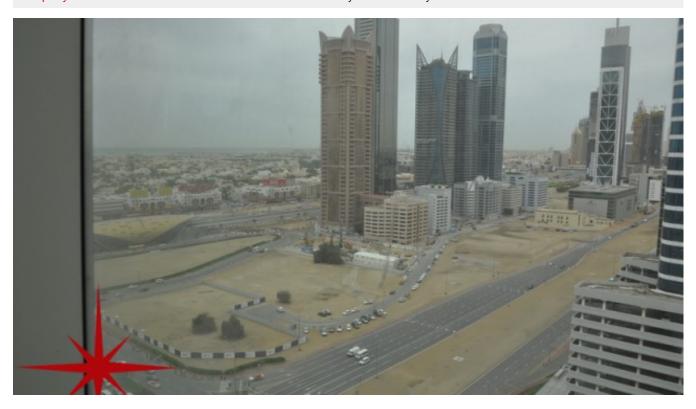

This commercial unit is conveniently located on the main road in the centre of Business Bay, Dubai. It has easy access to Sheikh Zayed Road, Al Khail Road and the Business Bay Metro Station

Business bay is a central business district in Dubai, United Arab Emirates. The district features numerous skyscrapers located in an area where Dubai Creek is to be extended. Business Bay will eventually have upwards of 240 buildings,

comprising commercial and residential developments. Business Bay will be a new 'city' within the city of Dubai and is being built as a commercial, residential and business cluster along a new extension of Dubai Creek extending from Ras Al Khor to Sheikh Zayed Road. Covering an area of 64,000,000 square feet (5,900,000 m2), once completed it will comprise office and residential towers set in landscaped gardens with a network of roads, pathways and canals. It is on its way to becoming the region's business capital as well as a freehold city.