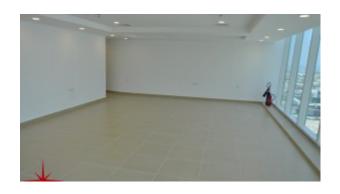

## **Fully Fitted Office With Partition And Canal Views**

Property is rented - ID: I-L-C-BSB-HK-0416-03 - Business Bay Business Bay - Office

| Plot Size      | 778 sq ft   |
|----------------|-------------|
| Living Area    | 778 sq ft   |
| Parking        | 1           |
| Available From | 23-Mar-2016 |
| Price/Area     | 116 sq ft   |
| Posting Date   | 20/04/2016  |
| View           | Canal View  |

#### Unit features:

- BUA 778Sq Ft
- Ceramic Tiles
- Light fittings
- Parking