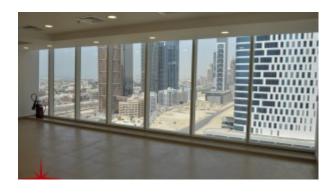

## **Fully Fitted Office With Partition And Canal Views**

Property is rented - ID: I-L-C-BSB-HK-0416-03 - Business Bay Business Bay - Office

| Plot Size      | 778 sq ft   |
|----------------|-------------|
| Living Area    | 778 sq ft   |
| Parking        | 1           |
| Available From | 23-Mar-2016 |
| Price/Area     | 116 sq ft   |
| Posting Date   | 20/04/2016  |
| View           | Canal View  |

This commercial unit is conveniently located on the main road in the centre of Business Bay, Dubai. It has easy access to Sheikh Zayed Road, Al Khail Road and the Business Bay Metro Station

Business bay is a central business district in Dubai, United Arab Emirates. The district features numerous skyscrapers located in an area where Dubai Creek is to be extended. Business Bay will eventually have upwards of 240 buildings,