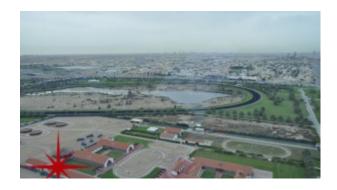

This commercial unit is conveniently located on the main road in the centre of Business Bay, Dubai. It has easy access to Sheikh Zayed Road, Al Khail Road and the Business Bay Metro Station

Business bay is a central business district in Dubai, United Arab Emirates. The district features numerous skyscrapers located in an area where Dubai Creek is to be extended. Business Bay will eventually have upwards of 240 buildings,

comprising commercial and residential developments. Business Bay will be a new 'city' within the city of Dubai and is being built as a commercial, residential and business cluster along a new extension of Dubai Creek extending from Ras Al Khor to Sheikh Zayed Road. Covering an area of 64,000,000 square feet (5,900,000 m2), once completed it will comprise office and residential towers set in landscaped gardens with a network of roads, pathways and canals. It is on its way to becoming the region's business capital as well as a freehold city.