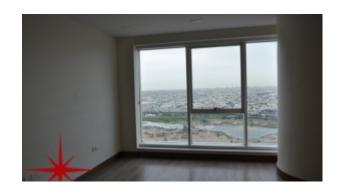

## **Fully Fitted Office with Partition And Canal Views**

Property is rented - ID: I-L-C-BSB-HK-0416-01 - Business Bay Business Bay - Office

| Plot Size      | 865 sq ft   |
|----------------|-------------|
| Living Area    | 865 sq ft   |
| Parking        | 1           |
| Available From | 23-Mar-2016 |
| Price/Area     | 103 sq ft   |
| Posting Date   | 20/04/2016  |
| View           | Canal View  |

### BUA 872Sq Ft, Business Bay, Fully Fitted Office with Partition And Canal Views

For detailed virtual tours of properties in Dubai, visit www.capellaproperties.ae capella properties, Redefining Real Estate in Dubai UAE