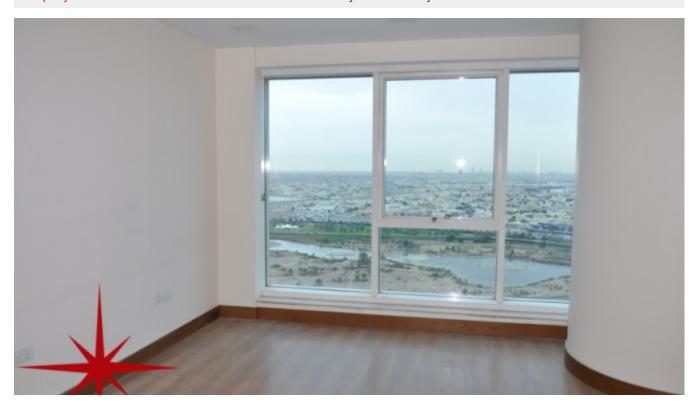

## **Fully Fitted Office with Partition And Canal Views**

Property is rented - ID: I-L-C-BSB-HK-0416-01 - Business Bay Business Bay - Office

| Plot Size      | 865 sq ft   |
|----------------|-------------|
| Living Area    | 865 sq ft   |
| Parking        | 1           |
| Available From | 23-Mar-2016 |
| Price/Area     | 103 sq ft   |
| Posting Date   | 20/04/2016  |
| View           | Canal View  |

### BUA 872Sq Ft, Business Bay, Fully Fitted Office with Partition And Canal Views

For detailed virtual tours of properties in Dubai, visit www.capellaproperties.ae capella properties, Redefining Real Estate in Dubai UAE

This commercial unit is conveniently located on the main road in the centre of Business Bay, Dubai. It has easy access to Sheikh Zayed Road, Al Khail Road and the Business Bay Metro Station

Business bay is a central business district in Dubai, United Arab Emirates. The district features numerous skyscrapers located in an area where Dubai Creek is to be extended. Business Bay will eventually have upwards of 240 buildings,