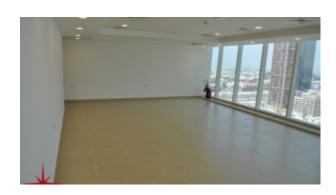

# **Fully Fitted Office With Partition And Canal Views**

Property is sold - ID: I-S-C-BSB-HK-0316-03 - Business Bay Business Bay - Office

| Plot Size      | 778 sq ft   |
|----------------|-------------|
| Living Area    | 778 sq ft   |
| Parking        | 1           |
| Available From | 23-Mar-2016 |
| Price/Area     | 1542 sq ft  |
| Posting Date   | 23/03/2016  |
| View           | Canal View  |

### BUA 778Sq Ft, Business Bay, Fully Fitted Office with Partition and Canal Views

For detailed virtual tours of properties in Dubai, visit www.capellaproperties.ae capella properties, Redefining Real Estate in Dubai UAE

This commercial unit is conveniently located on the main road in the centre of Business Bay, Dubai. It has easy access to Sheikh Zayed Road, Al Khail Road and the Business Bay Metro Station

Business bay is a central business district in Dubai, United Arab Emirates. The district features numerous skyscrapers located in an area where Dubai Creek is to be extended. Business Bay will eventually have upwards of 240 buildings,