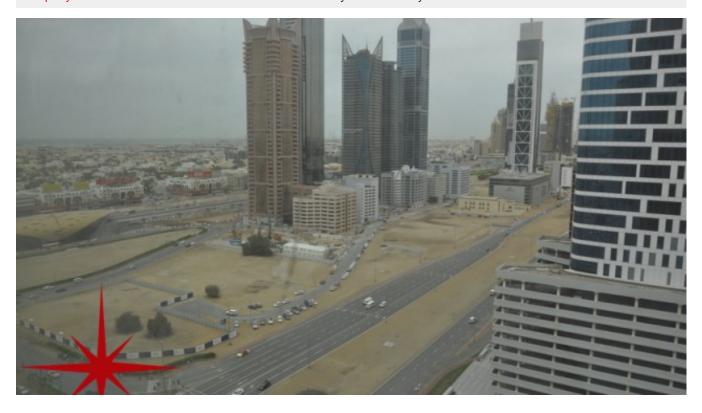

This commercial unit is conveniently located on the main road in the centre of Business Bay, Dubai. It has easy access to Sheikh Zayed Road, Al Khail Road and the Business Bay Metro Station

Business bay is a central business district in Dubai, United Arab Emirates. The district features numerous skyscrapers located in an area where Dubai Creek is to be extended. Business Bay will eventually have upwards of 240 buildings,

comprising commercial and residential developments. Business Bay will be a new 'city' within the city of Dubai and is being built as a commercial, residential and business cluster along a new extension of Dubai Creek extending from Ras Al Khor to Sheikh Zayed Road. Covering an area of 64,000,000 square feet (5,900,000 m2), once completed it will comprise office and residential towers set in landscaped gardens with a network of roads, pathways and canals. It is on its way to becoming the region's business capital as well as a freehold city.