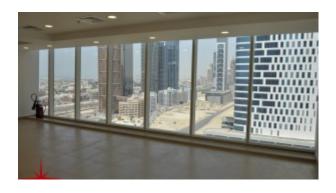

# **Fully Fitted Office With Partition And Canal Views**

Property is sold - ID: I-S-C-BSB-HK-0316-03 - Business Bay Business Bay - Office

| Plot Size      | 778 sq ft   |
|----------------|-------------|
| Living Area    | 778 sq ft   |
| Parking        | 1           |
| Available From | 23-Mar-2016 |
| Price/Area     | 1542 sq ft  |
| Posting Date   | 23/03/2016  |
| View           | Canal View  |

### BUA 778Sq Ft, Business Bay, Fully Fitted Office with Partition and Canal Views

For detailed virtual tours of properties in Dubai, visit www.capellaproperties.ae capella properties, Redefining Real Estate in Dubai UAE

This commercial unit is conveniently located on the main road in the centre of Business Bay, Dubai. It has easy access to Sheikh Zayed Road, Al Khail Road and the Business Bay Metro Station

Business bay is a central business district in Dubai, United Arab Emirates. The district features numerous skyscrapers located in an area where Dubai Creek is to be extended. Business Bay will eventually have upwards of 240 buildings,