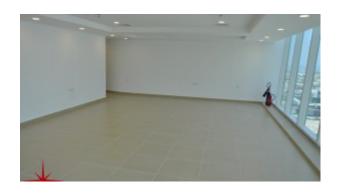

# **Fully Fitted Office With Partition And Canal Views**

Property is sold - ID: I-S-C-BSB-HK-0316-03 - Business Bay Business Bay - Office

| Plot Size      | 778 sq ft   |
|----------------|-------------|
| Living Area    | 778 sq ft   |
| Parking        | 1           |
| Available From | 23-Mar-2016 |
| Price/Area     | 1542 sq ft  |
| Posting Date   | 23/03/2016  |
| View           | Canal View  |

#### Unit features:

- BUA 778Sq Ft
- Ceramic Tiles
- Light fittings
- Parking