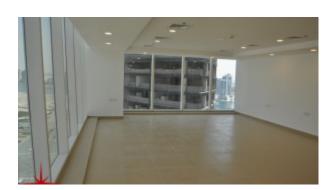

# **Fully Fitted Office With Partition And Canal Views**

Property is sold - ID: I-S-C-BSB-HK-0316-03 - Business Bay Business Bay - Office

| Plot Size      | 778 sq ft   |
|----------------|-------------|
| Living Area    | 778 sq ft   |
| Parking        | 1           |
| Available From | 23-Mar-2016 |
| Price/Area     | 1542 sq ft  |
| Posting Date   | 23/03/2016  |
| View           | Canal View  |

### BUA 778Sq Ft, Business Bay, Fully Fitted Office with Partition and Canal Views

For detailed virtual tours of properties in Dubai, visit www.capellaproperties.ae capella properties, Redefining Real Estate in Dubai UAE

This commercial unit is conveniently located on the main road in the centre of Business Bay, Dubai. It has easy access to Sheikh Zayed Road, Al Khail Road and the Business Bay Metro Station

Business bay is a central business district in Dubai, United Arab Emirates. The district features numerous skyscrapers located in an area where Dubai Creek is to be extended. Business Bay will eventually have upwards of 240 buildings,