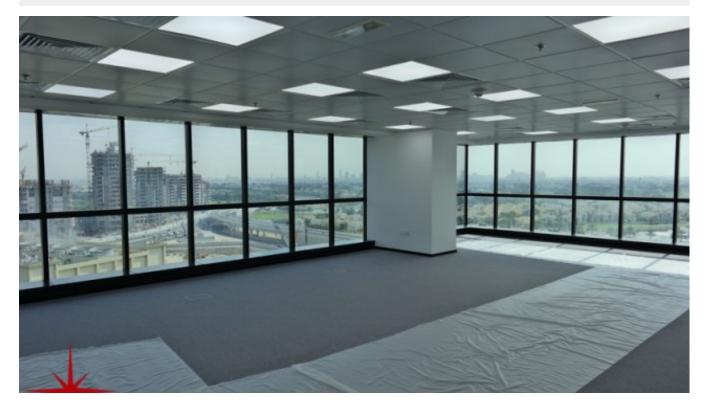

# Fully Fitted Office With Meadows View on Mid Floor

AED 261,000 - ID: I-L-C-JLT-AD-0117-04 - Jumeirah Business Centre Jumeirah Lake Towers - Office

| Plot Size      | 2679 sq ft                     |
|----------------|--------------------------------|
| Living Area    | 2679 sq ft                     |
| Parking        | 2                              |
| Available From | 16-Jan-2017                    |
| Price/Area     | 98 sq ft                       |
| Posting Date   | 16/01/2017                     |
| View           | Community View/ Damas Building |

### BUA 2,679 Sq Ft, Fully Fitted Office With Meadows View and Private Washroom And Kitchenette

For detailed virtual tours of properties in Dubai, visit www.capellaproperties.ae capella properties, Redefining Real Estate in Dubai UAE

#### **Unit Features:**

• BUA 2,234Sq Ft

- Balcony
- 1 allocated parking
- Built-in kitchenette
- Built-in washroom