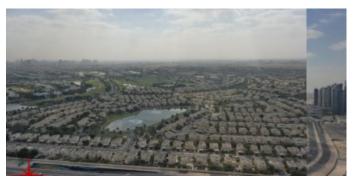

Jumeirah Business Centre 3 (JBC 3) is located at the entrance to the Community. This 39 stories commercial tower has some of the best views in the Jumeirah Lake Towers Community Including two world-class golf courses, the Montgomerie and Emirates. Some of Dubai's most iconic landmarks, such as Burj Al Arab and Palm Jumeirah are in the vicinity. Easy accessible due to Dubai's metro

provides short hassle-free commutes to Dubai International Airport among other major business hubs

This office can be customized according to your requirements!

Four calming artificial lakes surround JLT, landscaped gardens and meandering waterways, spread over two hundred hectares of land. Conveniently located along main Sheikh Zayed Road, JLT is easily assessable by two Metro stations – Dubai Marina and Damac – Jumeirah Lake Towers is a large development consisting of seventy-nine towers with both residential and commercial projects