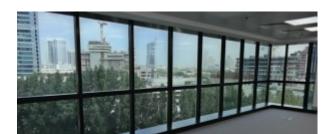

# Fully Fitted Office With Meadows View on Mid Floor

AED 261,000 - ID: I-L-C-JLT-AD-0117-04 - Jumeirah Business Centre Jumeirah Lake Towers - Office

| Plot Size      | 2679 sq ft                     |
|----------------|--------------------------------|
| Living Area    | 2679 sq ft                     |
| Parking        | 2                              |
| Available From | 16-Jan-2017                    |
| Price/Area     | 98 sq ft                       |
| Posting Date   | 16/01/2017                     |
| View           | Community View/ Damas Building |

### BUA 2,679 Sq Ft, Fully Fitted Office With Meadows View and Private Washroom And Kitchenette

For detailed virtual tours of properties in Dubai, visit www.capellaproperties.ae capella properties, Redefining Real Estate in Dubai UAE