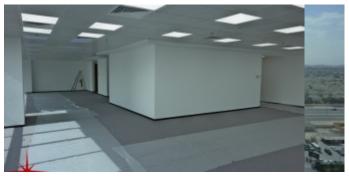

### BUA 2,679 Sq Ft, Fully Fitted Office With Meadows View and Private Washroom And Kitchenette

For detailed virtual tours of properties in Dubai, visit www.capellaproperties.ae capella properties, Redefining Real Estate in Dubai UAE

#### **Unit Features:**

• BUA 2,234Sq Ft

- Balcony
- 1 allocated parking
- Built-in kitchenette
- Built-in washroom