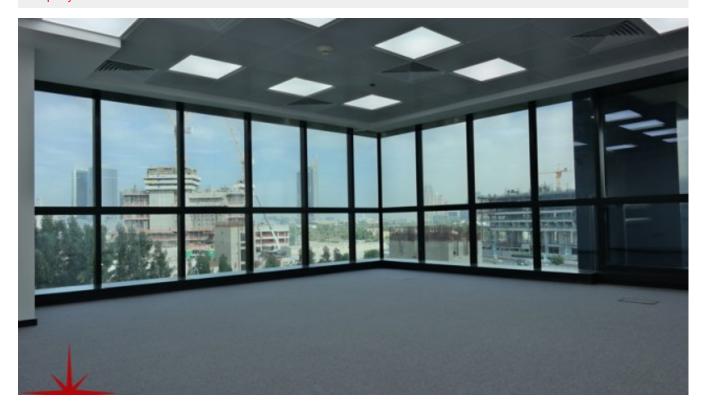

### Fully Fitted Office With Large Balcony on Lower Floor

Property is rented - ID: I-L-C-JLT-AD-0117-02 - Jumeirah Business Centre Jumeirah Lake Towers - Office

| Plot Size      | 1185 sq ft                    |
|----------------|-------------------------------|
| Living Area    | 1185 sq ft                    |
| Parking        | 1                             |
| Available From | 16-Jan-2017                   |
| Price/Area     | 120 sq ft                     |
| Posting Date   | 16/01/2017                    |
| View           | Community View/Main Road View |

# BUA 1,185 Sq Ft, Fully Fitted Office With Balcony and Private Washroom And Kitchenette

For detailed virtual tours of properties in Dubai, visit www.capellaproperties.ae capella properties, Redefining Real Estate in Dubai UAE

#### **Unit Features:**

• BUA 1,185Sq Ft

- Balcony
- 1 allocated parking
- Built-in kitchenette
- Built-in washroom