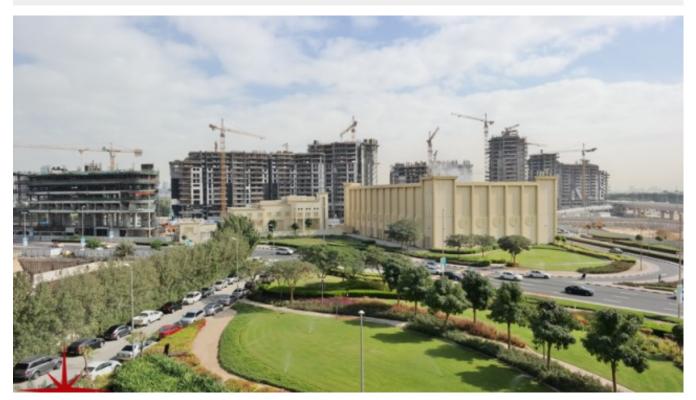

Jumeirah Business Centre 3 (JBC 3) is located at the entrance to the Community. This 39 stories commercial tower has some of the best views in the Jumeirah Lake Towers Community Including two world-class golf courses, the Montgomerie and Emirates. Some of Dubai's most iconic landmarks, such as Burj Al Arab and Palm Jumeirah are in the vicinity. Easy accessible due to Dubai's metro provides short hassle-free commutes to

Dubai International Airport among other major business hubs

This office can be customized according to your requirements!

Four calming artificial lakes surround JLT, landscaped gardens and meandering waterways, spread over two hundred hectares of land. Conveniently located along main Sheikh Zayed Road, JLT is easily assessable by two Metro stations – Dubai Marina and Damac – Jumeirah Lake Towers is a large development consisting of seventy-nine towers with both residential and commercial projects

JLT is a free-zone as well as a freehold, an ideal place for living, working, shopping and dining with five children playgrounds, and other facilities complementing the high-life Dubai living

JLT embraces and nurtures both business and community life!