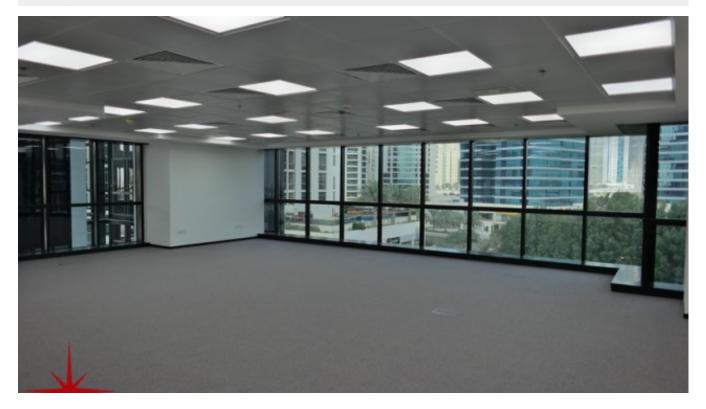

## Fully Fitted Office With Lake View on Lower Floor

Property is rented - ID: I-L-C-JLT-AD-0117-03 - Jumeirah Business Centre Jumeirah Lake Towers - Office

| Plot Size      | 1109 sq ft                     |
|----------------|--------------------------------|
| Living Area    | 1109 sq ft                     |
| Parking        | 1                              |
| Available From | 16-Jan-2017                    |
| Price/Area     | 105 sq ft                      |
| Posting Date   | 16/01/2017                     |
| View           | Community View/ Damas Building |

# BUA 1,109 Sq Ft, Fully Fitted Office With Lake View and Private Washroom And Kitchenette

For detailed virtual tours of properties in Dubai, visit www.capellaproperties.ae capella properties, Redefining Real Estate in Dubai UAE

#### **Unit Features:**

• BUA 1,109Sq Ft

- Balcony
- 1 allocated parking
- Built-in kitchenette
- Built-in washroom