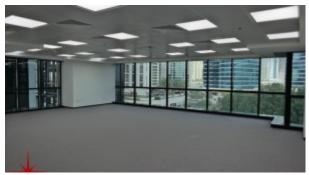

## Fully Fitted Office With Lake View on Lower Floor

Property is rented - ID: I-L-C-JLT-AD-0117-03 - Jumeirah Business Centre Jumeirah Lake Towers - Office

| Plot Size      | 1109 sq ft                     |
|----------------|--------------------------------|
| Living Area    | 1109 sq ft                     |
| Parking        | 1                              |
| Available From | 16-Jan-2017                    |
| Price/Area     | 105 sq ft                      |
| Posting Date   | 16/01/2017                     |
| View           | Community View/ Damas Building |

# BUA 1,109 Sq Ft, Fully Fitted Office With Lake View and Private Washroom And Kitchenette

For detailed virtual tours of properties in Dubai, visit www.capellaproperties.ae capella properties, Redefining Real Estate in Dubai UAE

#### **Unit Features:**

• BUA 1,109Sq Ft

- Balcony
- 1 allocated parking
- Built-in kitchenette
- Built-in washroom