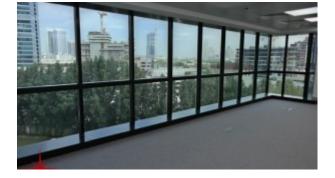

## Fully Fitted Office With Lake View on Lower Floor

Property is rented - ID: I-L-C-JLT-AD-0117-03 - Jumeirah Business Centre Jumeirah Lake Towers - Office

| Plot Size      | 1109 sq ft                     |
|----------------|--------------------------------|
| Living Area    | 1109 sq ft                     |
| Parking        | 1                              |
| Available From | 16-Jan-2017                    |
| Price/Area     | 105 sq ft                      |
| Posting Date   | 16/01/2017                     |
| View           | Community View/ Damas Building |

# BUA 1,109 Sq Ft, Fully Fitted Office With Lake View and Private Washroom And Kitchenette

For detailed virtual tours of properties in Dubai, visit www.capellaproperties.ae capella properties, Redefining Real Estate in Dubai UAE

#### **Unit Features:**

• BUA 1,109Sq Ft

- Balcony
- 1 allocated parking
- Built-in kitchenette
- Built-in washroom