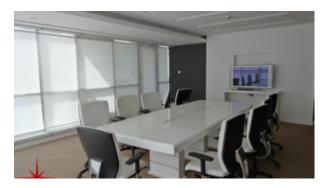

# **Fully Fitted Office With Balcony on Lower Floor**

Property is rented - ID: I-L-C-JLT-AD-0117-08 - Jumeirah Business Centre Jumeirah Lake Towers - Office

| Plot Size      | 685 sq ft      |
|----------------|----------------|
| Living Area    | 685 sq ft      |
| Available From | 17-Jan-2017    |
| Price/Area     | 120 sq ft      |
| Posting Date   | 17/01/2017     |
| View           | Community View |

#### BUA 685Sq Ft, Fully Fitted Office With Balcony on Lower Floor

For detailed virtual tours of properties in Dubai, visit www.capellaproperties.ae capella properties, Redefining Real Estate in Dubai UAE

#### **Unit Features:**

- BUA 685Sq Ft
- Fitted Office