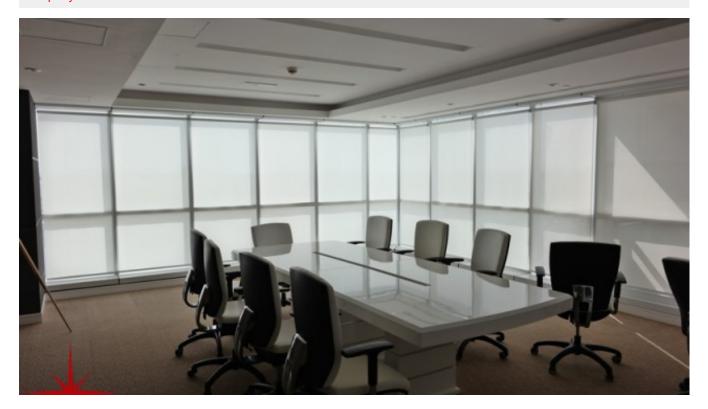

# **Fully Fitted Office With Balcony on Lower Floor**

Property is rented - ID: I-L-C-JLT-AD-0117-08 - Jumeirah Business Centre Jumeirah Lake Towers - Office

| Plot Size      | 685 sq ft      |
|----------------|----------------|
| Living Area    | 685 sq ft      |
| Available From | 17-Jan-2017    |
| Price/Area     | 120 sq ft      |
| Posting Date   | 17/01/2017     |
| View           | Community View |

#### BUA 685Sq Ft, Fully Fitted Office With Balcony on Lower Floor

For detailed virtual tours of properties in Dubai, visit www.capellaproperties.ae capella properties, Redefining Real Estate in Dubai UAE

#### **Unit Features:**

- BUA 685Sq Ft
- Fitted Office