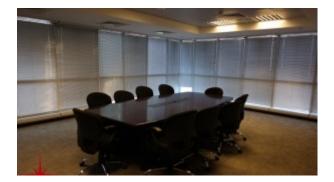

## Fully Fitted Office With Balcony and Lake View

Property is rented - ID: I-L-C-JLT-AD-0117-10 - Jumeirah Business Centre Jumeirah Lake Towers - Office

| Plot Size      | 682 sq ft   |
|----------------|-------------|
| Living Area    | 682 sq ft   |
| Available From | 18-Jan-2017 |
| Price/Area     | 120 sq ft   |
| Posting Date   | 18/01/2017  |
| View           | Lake View   |

BUA 682Sq Ft, Fully Fitted Office With Balcony and Lake View

| For detailed virtual tours of properties in Dubai, visit             |
|----------------------------------------------------------------------|
| www.capellaproperties.ae                                             |
| capella properties, Redefining Real Estate in Dubai UAE              |
|                                                                      |
| Jumeirah Business Centre 2 is a commercial tower project which is p  |
| within the emerging free zone district in Dubai, Jumeirah Lake Tower |

## **Unit Features:**

- BUA 682Sq Ft
- Fitted Office
- Balcony

**Community Features:** 

• 24/7 security

- Central A/C
- Coffee shop
- Common washroom
- Firefighting system
- Gymnasium
- Licensed restaurant
- Maintenance
- Prayers services
- Visitors parking

## **Property Gallery**

SAMSUNG CSC

SAMSUNG CSC

SAMSUNG CSC