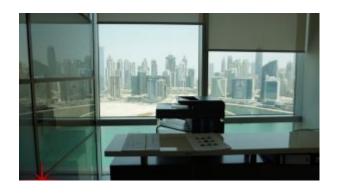

# Fully fitted Office Space with the Burj Khalifa view, 3683 sq. ft @ AED 350,000 / year

AED 350,000 - ID: LC-BSB-NJ-0719-02 - Business Bay Business Bay - Office

Plot Size 3683 sq ft

Living Area 3683 sq ft

#### **Unit features:**

- BUA Sq ft 3683 Fully fitted office space
- Stylish lobby with 24-hour reception and concierge desk
- Wellness area

- Covered parking
- Burj Khaifa view
- Parking Ratio- 1:500 sq ft