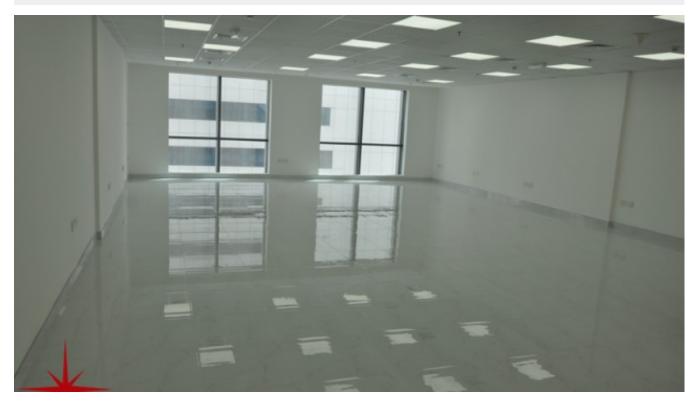

# **Fully Fitted Office on Higher Floor with Community View**

Property is rented - ID: I-L-C-BSB-HK-0716-01 - Business Bay Business Bay - Office

| Plot Size      | 1366 sq ft          |
|----------------|---------------------|
| Living Area    | 1366 sq ft          |
| Parking        | 1                   |
| Available From | 26-Jul-2016         |
| Furnished      | Fully Fitted Office |
| Price/Area     | 88 sq ft            |
| Posting Date   | 26/07/2016          |
| View           | Community View      |
|                |                     |

BUA 1,366Sq Ft, Business Bay, Fully Fitted Office on Higher Floor with Community View

For detailed virtual tours of properties in Dubai, visit www.capellaproperties.ae capella properties, Redefining Real Estate in Dubai UAE

#### Unit features:

- BUA 1,366Sq Ft
- Ceramic Tiles
- Light fittings
- Parking 01