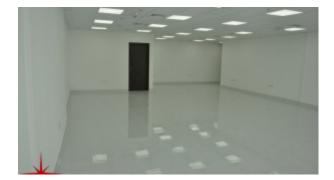

eing built as a commercial, residential and business cluster along a new extension of Dubai Creek extending from Ras Al Khor to Sheikh Zayed Road. Covering an area of 64,000,000 square feet (5,900,000 m2), once completed it will comprise office and residential towers set in landscaped gardens with a network of roads, pathways and canals. It is on its way to becoming the region's business capital as well as a freehold city.

#### Unit features:

- BUA 1,366Sq Ft
- Ceramic Tiles
- Light fittings
- Parking 01

### **Community features:**

- 24/7 Security
- Central A/C
- Common washroom
- Firefighting system
- Lease management
- Licensed restaurant
- Maintenance
- Visitors parking

Please call us for exclusive viewing 056-2054400/04-3518133 Permit No. 4742

### **Property Gallery**





















## **Property URL**



https://capellaproperties.ae/property/fully-fitted-office-on-higher-floor-with-community-view-i-l-c-bsb-hk-0716-01/