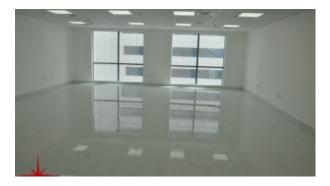

being built as a commercial, residential and business cluster along a new extension of Dubai Creek extending from Ras Al Khor to Sheikh Zayed Road. Covering an area of 64,000,000 square feet (5,900,000 m2), once completed it will comprise office and residential towers set in landscaped gardens with a network of roads, pathways and canals. It is on its way to becoming the region's business capital as well as a freehold city.

#### Unit features:

- BUA 1,366Sq Ft
- Ceramic Tiles
- Light fittings
- Parking 01

### **Community features:**

- 24/7 Security
- Central A/C
- Common washroom
- Firefighting system
- Lease management
- Licensed restaurant
- Maintenance
- Visitors parking

Please call us for exclusive viewing 056-2054400/04-3518133 Permit No. 4742

### **Property Gallery**





















## **Property URL**



https://capellaproperties.ae/property/fully-fitted-office-on-higher-floor-with-community-view-i-l-c-bsb-hk-0716-01/