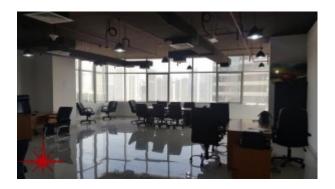

# **Fully Fitted Office on Higher Floor**

Property is rented - ID: LC-JLT-CP-1017-01 - Jumeirah Lake Towers Mazaya Business Avenue - Office

| Plot Size         | 1266 sq ft    |
|-------------------|---------------|
| Living Area       | 1266 sq ft    |
| Parking           | 1             |
| Available<br>From | 5-Oct-2017    |
| Price/Area        | 55 sq ft      |
| Posting Date      | 05/10/2017    |
| View              | Community/JLT |

BUA 1,265.83Sq Ft on a Higher Floor. This exquisitely fitted office on higher floor has full community/JLT View

| For detailed virtual tours of properties in Dubai, visit |
|----------------------------------------------------------|
| www.capellaproperties.ae                                 |
| capella properties, Redefining Real Estate in Dubai UAE  |

#### Unit features:

- BUA 1,265.83Sq Ft
- One allocated parking space
- Light fittings