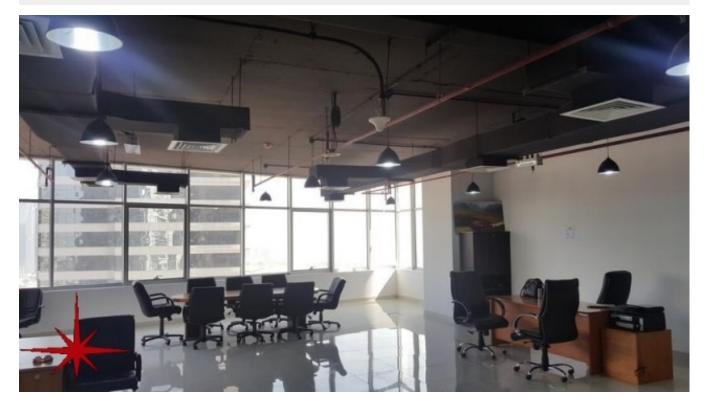

# **Fully Fitted Office on Higher Floor**

Property is rented - ID: LC-JLT-CP-1017-01 - Jumeirah Lake Towers Mazaya Business Avenue - Office

| Plot Size         | 1266 sq ft    |
|-------------------|---------------|
| Living Area       | 1266 sq ft    |
| Parking           | 1             |
| Available<br>From | 5-Oct-2017    |
| Price/Area        | 55 sq ft      |
| Posting Date      | 05/10/2017    |
| View              | Community/JLT |

BUA 1,265.83Sq Ft on a Higher Floor. This exquisitely fitted office on higher floor has full community/JLT View

| For detailed virtual tours of properties in Dubai, visit |
|----------------------------------------------------------|
| www.capellaproperties.ae                                 |
| capella properties, Redefining Real Estate in Dubai UAE  |

#### Unit features:

- BUA 1,265.83Sq Ft
- One allocated parking space
- Light fittings