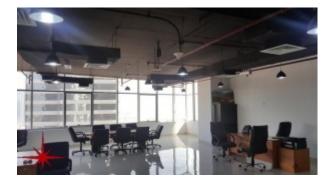

# **Fully Fitted Office on Higher Floor**

Property is rented - ID: LC-JLT-CP-1017-01 - Jumeirah Lake Towers Mazaya Business Avenue - Office

| Plot Size         | 1266 sq ft    |
|-------------------|---------------|
| Living Area       | 1266 sq ft    |
| Parking           | 1             |
| Available<br>From | 5-Oct-2017    |
| Price/Area        | 55 sq ft      |
| Posting Date      | 05/10/2017    |
| View              | Community/JLT |

BUA 1,265.83Sq Ft on a Higher Floor. This exquisitely fitted office on higher floor has full community/JLT View

| For detailed virtual tours of properties in Dubai, visit |
|----------------------------------------------------------|
| www.capellaproperties.ae                                 |
| capella properties, Redefining Real Estate in Dubai UAE  |

#### Unit features:

- BUA 1,265.83Sq Ft
- One allocated parking space
- Light fittings